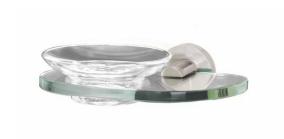

# SOAP HOLDER WITH DISH

## **PRODUCT SHEET**

dish diameter 4½" glass holder 6¾" x 4¾8"

projection 5" height 2"

width 2"