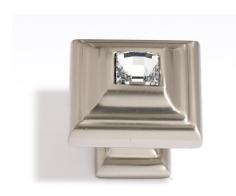

# **CRYSTAL**

# **SMALL SQUARE KNOB**

#### **MATERIAL**

Brass Swarovski Crystal