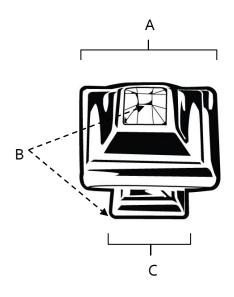

## **PRODUCT SHEET**

| ltem# | Α      | В      | С    |
|-------|--------|--------|------|
| C212  | 1 1/4" | 1 1/4" | 3/4" |

KEY:

Length and Width Projection

C - Mount Length and Width

NOTE: Dimensions and specifications are subject to change without notice.