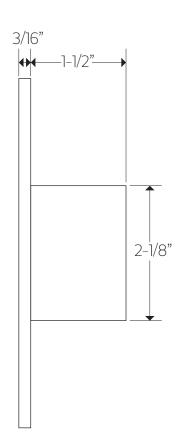

F903A-54TK

## TECHNICAL DATA SHEET

pressure balance mixer trim kit only squ+safire

F903A-54TKI

OPERATING SPECIFICATIONS

pressure balance mixer trim kit only squ+safire

for associated valve | F903A-40V0