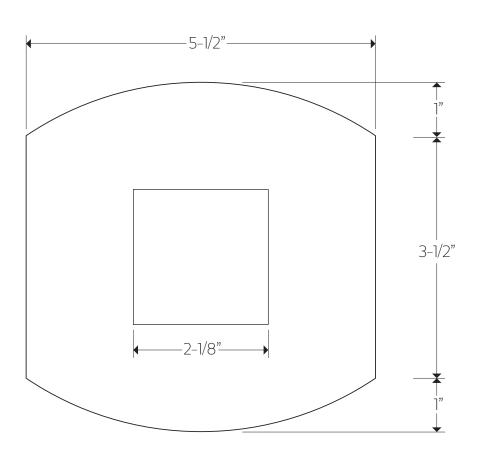

F903A-54TK

## TECHNICAL DATA SHEET

pressure balance mixer trim kit only squ+safire

F903A-54TKI

OPERATING SPECIFICATIONS

pressure balance mixer trim kit only squ+safire

for associated valve | F903A-40V0