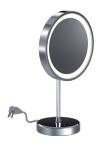

Baci Junior Mirrors

**Special Features** Solid brass construction

Optical quality 5X glass mirror

High power, natural white LED lighting

5 year warrantee

**Lighting** Halo Light - High Power LED

Lumens 775
Color Temperature 3500° K
Color Rendering Index min. 80

**Electrical** 

Watts 9

Volts 100 - 240 Hertz (Frequency) 50/60 Amps (Current) .22

**UL Listing** Furnishing - suitable for commercial or

residential use in damp locations (US\C)

**Dimensions** Mirror body 8" wide x 9" high

OA height 16" x 8" wide

5 7/8" diameter weighted base

Furnished wide cord and grounding plug

Other Models in this Family

**BJR-110** 



**Basic Model** 

BJR-120-CHR

**Body Types** Metal body

Magnification 5X

**Finish Options** 

Standard Chrome
Premium Satin Nickel
Premium Bronze

BJR-130