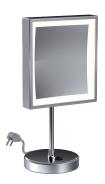

## **BJR-120** — Vanity Mirror with Rectangular Body

**Product Category** Baci Junior Mirrors

**Special Features** Solid brass construction

Optical quality 5X glass mirror

High power, natural white LED lighting

**UL Listing** Furnishing - suitable for commercial or

residential use in damp locations (US\C)

**Dimensions** Mirror body 8" wide x 9" high

OA height 16" x 8" wide

5 7/8" diameter weighted base

Furnished wide cord and grounding plug