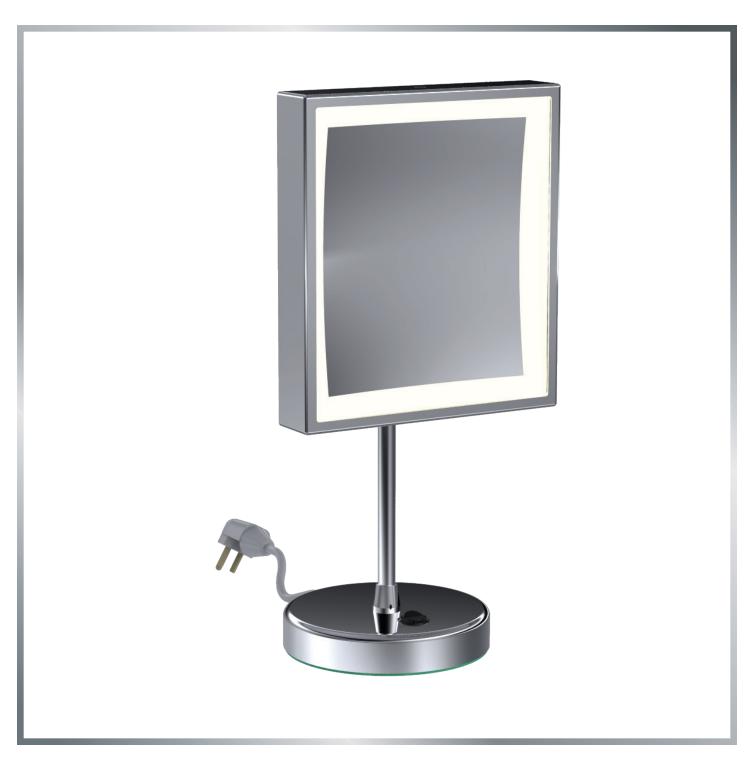

## **BJR-120** — Vanity Mirror with Rectangular Body

**Product Category** Baci Junior Mirrors

**Special Features** Solid brass construction

Optical quality 5X glass mirror

High power, natural white LED lighting

**UL Listing** Furnishing - suitable for commercial or

residential use in damp locations (US\C)

**Dimensions** Mirror body 8" wide x 9" high

OA height 16" x 8" wide

5 7/8" diameter weighted base

Furnished wide cord and grounding plug