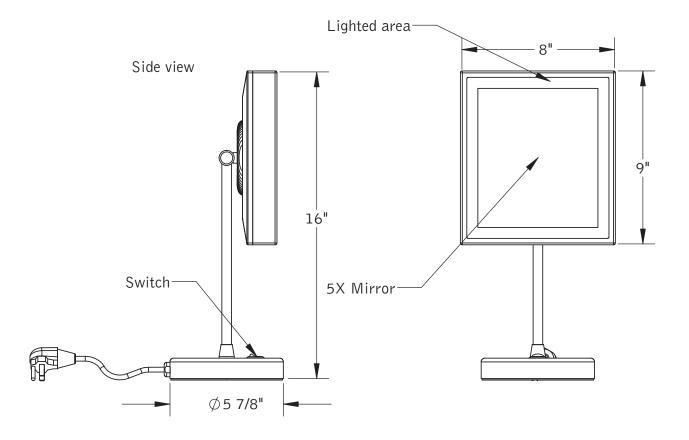

**UL Listing** Furnishing - suitable for commercial or

residential use in damp locations (US\C)

**Dimensions** Mirror body 8" wide x 9" high

OA height 16" x 8" wide

5 7/8" diameter weighted base

Furnished wide cord and grounding plug