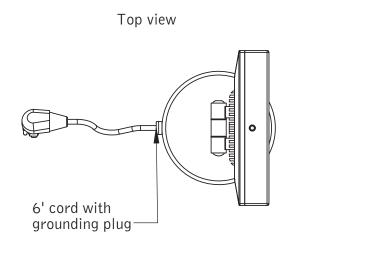

**UL Listing** Furnishing - suitable for commercial or

residential use in damp locations (US\C)

**Dimensions** Mirror body 8" wide x 9" high

OA height 16" x 8" wide

5 7/8" diameter weighted base

Furnished wide cord and grounding plug