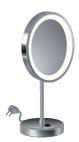

Other Models in this Family

**BJR-110** 

**Basic Model** 

BJR-120-CHR

**Body Types** Metal body

Magnification 5X

**Finish Options** 

Standard Chrome
Premium Satin Nickel
Premium Bronze