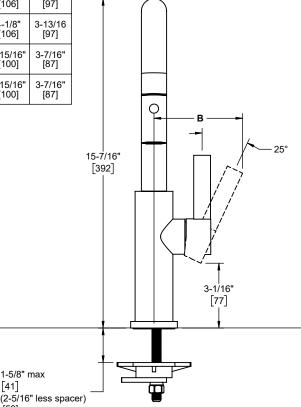

## Codes/Standards Applicable

Product meets or exceeds the following:

- ASME A112.18.1/CSA B125.1
- NSF 61, NSF 372, CEC, & DOE
- Commonwealth of MA
- ADA compliant

XX = Series handle

K51-101-XX

| Handle<br>Style | Α        | В        | ပ        |
|-----------------|----------|----------|----------|
| FB              | 8-1/8"   | 4-1/8"   | 3-13/16" |
|                 | [206]    | [106]    | [97]     |
| BFB             | 8-1/8"   | 4-1/8"   | 3-13/16  |
|                 | [206]    | [106]    | [97]     |
| ST              | 7-11/16" | 3-15/16" | 3-7/16"  |
|                 | [195]    | [100]    | [87]     |
| BST             | 7-11/16" | 3-15/16" | 3-7/16"  |
|                 | [195]    | [100]    | [87]     |
|                 |          |          |          |

1-5/8" max [41]

> Dimensions are inches, rounded to 1/16" [Dimensions in brackets are mm, rounded to 1mm]