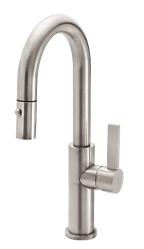

## <u>Corsano</u>™

## Pull-Down Prep/Bar Faucet

## **Features**

- Available in 28 finishes including 13 PVD finishes
- All brass construction including sprayhead
- 360° rotating spout with magnetic sprayhead docking
- One button control for aerated or spray stream
- Spray jets have easy-to-clean surface
- Quiet polymer-braided hose with rotating joint
- Ceramic disc cartridge
- Max flow rate: 1.8 gpm (6.8 L/min)