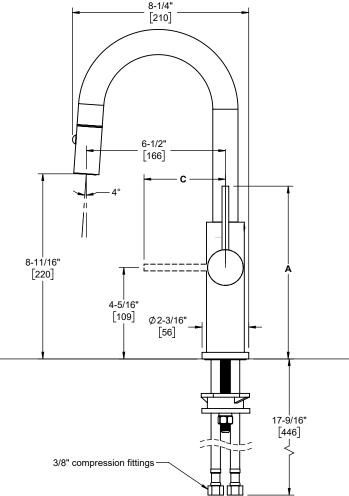

## Codes/Standards Applicable

Product meets or exceeds the following:

- ASME A112.18.1/CSA B125.1
- NSF 61, NSF 372, CEC, & DOE
- Commonwealth of MA
- ADA compliant

XX = Series handle

K51-101-XX

| Handle<br>Style | Α        | В        | ပ        |
|-----------------|----------|----------|----------|
| FB              | 8-1/8"   | 4-1/8"   | 3-13/16" |
|                 | [206]    | [106]    | [97]     |
| BFB             | 8-1/8"   | 4-1/8"   | 3-13/16  |
|                 | [206]    | [106]    | [97]     |
| ST              | 7-11/16" | 3-15/16" | 3-7/16"  |
|                 | [195]    | [100]    | [87]     |
| BST             | 7-11/16" | 3-15/16" | 3-7/16"  |
|                 | [195]    | [100]    | [87]     |
|                 |          |          |          |

| Through-Hole Specifications |                  |                  |  |
|-----------------------------|------------------|------------------|--|
| Min                         | Recommended      | <u>Max</u>       |  |
| Ø1-1/4"<br>[32]             | Ø 1-3/8"<br>[35] | Ø 1-3/8"<br>[35] |  |

1-5/8" max [41]

> Dimensions are inches, rounded to 1/16" [Dimensions in brackets are mm, rounded to 1mm]