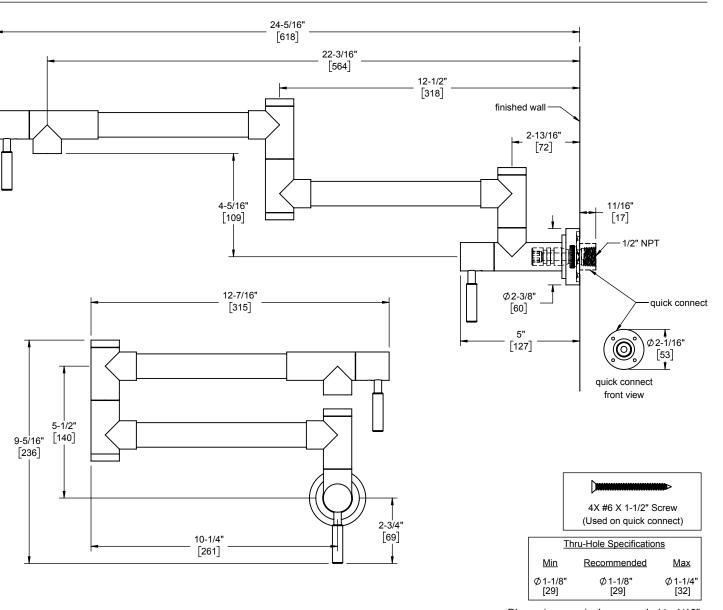

Dimensions are inches, rounded to 1/16" [Dimensions in brackets are mm, rounded to 1mm]