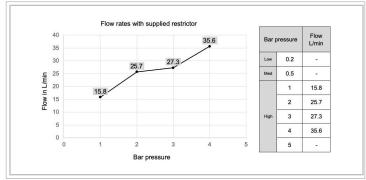

| HEADWORK        | Thermo cartridge + flow control/s |
|-----------------|-----------------------------------|
| CONNECTIONS     | G3/4"                             |
| UK APPROVALS    | Na                                |
| OTHER APPROVALS | Na                                |
| WARRANTY        | 15 Years (5 on cartridges)        |