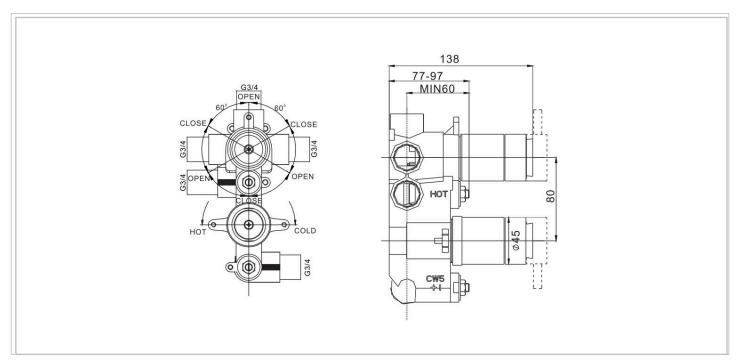

| HEADWORK        | Thermo cartridge + flow control/s |
|-----------------|-----------------------------------|
| CONNECTIONS     | G3/4"                             |
| UK APPROVALS    | Na                                |
| OTHER APPROVALS | Na                                |
| WARRANTY        | 15 Years (5 on cartridges)        |