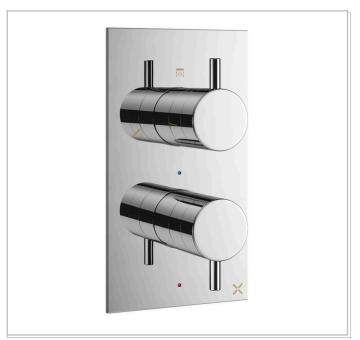

|                                                                                                                                   | RANGE | INSTALLATION TYPE                                                                                   | PRODUCT DESCRIPTION |
|-----------------------------------------------------------------------------------------------------------------------------------|-------|-----------------------------------------------------------------------------------------------------|---------------------|
| MPro Wall recessed (Portrait) Concealed Thermostatic Shower Valve 3 outlet. 2 handle - Etched with bath/handset/fixed head (2500) |       | Concealed Thermostatic Shower Valve 3 outlet. 2 handle - Etched with bath/handset/fixed head (2500) |                     |

| PRODUCT CODE | VALVE CODE  | BACKPLATE CODE | HANDLES CODE |
|--------------|-------------|----------------|--------------|
| PRO2500RC    | WLBP2500RC+ | PRO2500BPC     | KLTHLVS02    |

| FINISH | APPLICATION    | MIN PRESSURE |
|--------|----------------|--------------|
| Chrome | Electroplating | 1.0 bar      |