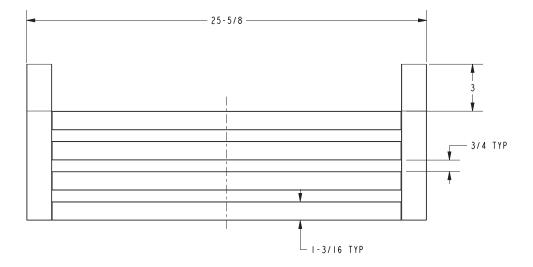

#### **Features**

- · Solid brass frame
- Shelf extends 10" from the wall
- Complements Cinu product series

### Product Specification: Add "Color / Finish" Suffix to Model Number Below

The Hotel Shelf shall be of solid brass construction. Hotel Shelf shall incorporate a projected depth of approximately 10". Hotel Shelf shall complement Ginger Cinu product series. Hotel Shelf shall be Ginger Model 4740-24/\_\_\_\_.