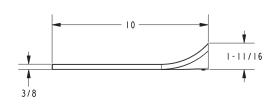

#### **Features**

- · Solid brass frame
- Shelf extends 10" from the wall
- Complements Cinu product series

### Product Specification: Add "Color / Finish" Suffix to Model Number Below

The Hotel Shelf shall be of solid brass construction. Hotel Shelf shall incorporate a projected depth of approximately 10". Hotel Shelf shall complement Ginger Cinu product series. Hotel Shelf shall be Ginger Model 4740-24/\_\_\_\_.