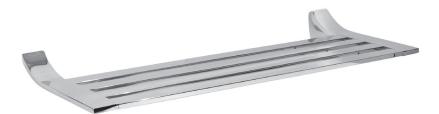

## **CIRCE**

**Hotel Shelf** 

CIRCE

4740-24

#### **Features**

- · Solid brass frame
- Shelf extends 10" from the wall
- Complements Cinu product series

### Product Specification: Add "Color / Finish" Suffix to Model Number Below

The Hotel Shelf shall be of solid brass construction. Hotel Shelf shall incorporate a projected depth of approximately 10". Hotel Shelf shall complement Ginger Cinu product series. Hotel Shelf shall be Ginger Model 4740-24/\_\_\_\_.