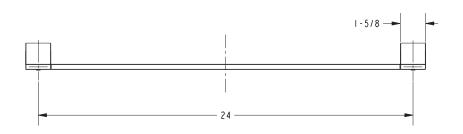

#### **Features**

- · Solid brass frame
- Shelf extends 10" from the wall
- Complements Cinu product series

### Product Specification: Add "Color / Finish" Suffix to Model Number Below

The Hotel Shelf shall be of solid brass construction. Hotel Shelf shall incorporate a projected depth of approximately 10". Hotel Shelf shall complement Ginger Cinu product series. Hotel Shelf shall be Ginger Model 4740-24/\_\_\_\_.