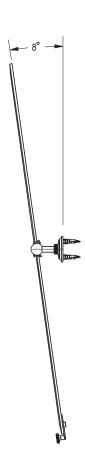

#### **Features**

- Frameless, beveled glass design
- Solid brass, two-post tilting mechanism
- Easy-to-adjust viewing angle
- Complements London Terrace product series

### Product Specification: Add glass type designator and "Color / Finish" suffix to Model number, below

The Mirror shall incorporate a frameless, beveled glass design with a solid brass, two-post tilting mechanism allowing for customized viewing angles. Mirror shall incorporate an approximate width of 15" and an approximate height of 30". Mirror shall complement GINGER London Terrace product series. Mirror shall be GINGER Model 2641/\_\_\_\_.

### **Product Dimensions** (units are in inches)