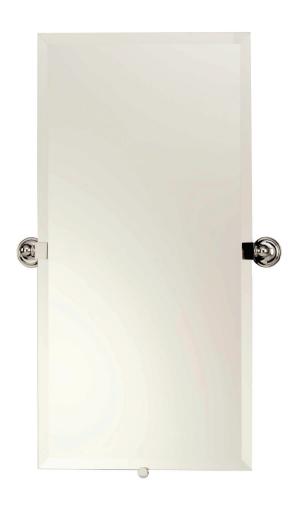

#### **Features**

- Frameless, beveled glass design
- Solid brass, two-post tilting mechanism
- Easy-to-adjust viewing angle
- Complements London Terrace product series

# Frameless Mirror **2641**

| Specified Model |                                     |                   |
|-----------------|-------------------------------------|-------------------|
| Model           | Description                         | Colors   Finishes |
| 2641            | 20" x 30" Frameless Pivoting Mirror | □PC □PN □SN       |

### Product Specification: Add glass type designator and "Color / Finish" suffix to Model number, below

The Mirror shall incorporate a frameless, beveled glass design with a solid brass, two-post tilting mechanism allowing for customized viewing angles. Mirror shall incorporate an approximate width of 15" and an approximate height of 30". Mirror shall complement GINGER London Terrace product series. Mirror shall be GINGER Model 2641/\_\_\_\_.