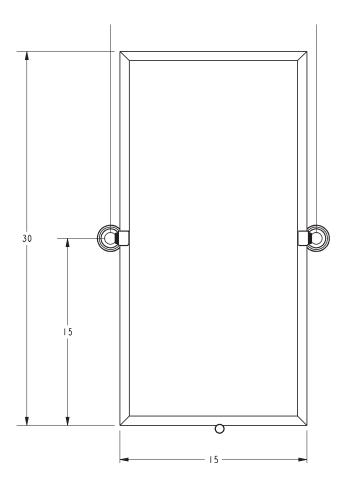

# Frameless Mirror **2641**

| Specified Model |                                     |                   |
|-----------------|-------------------------------------|-------------------|
| Model           | Description                         | Colors   Finishes |
| 2641            | 20" x 30" Frameless Pivoting Mirror | □PC □PN □SN       |

### Product Specification: Add glass type designator and "Color / Finish" suffix to Model number, below

The Mirror shall incorporate a frameless, beveled glass design with a solid brass, two-post tilting mechanism allowing for customized viewing angles. Mirror shall incorporate an approximate width of 15" and an approximate height of 30". Mirror shall complement GINGER London Terrace product series. Mirror shall be GINGER Model 2641/\_\_\_\_.

### **Product Dimensions** (units are in inches)