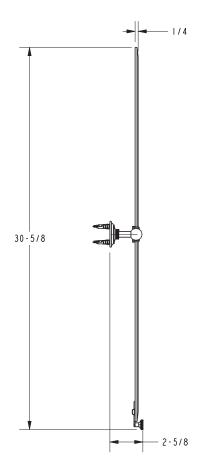

|                   |
|-----------------|-------------------------------------|-------------------|
| Model           | Description                         | Colors   Finishes |
| 2641            | 20" x 30" Frameless Pivoting Mirror | □PC □PN □SN       |

### Product Specification: Add glass type designator and "Color / Finish" suffix to Model number, below

The Mirror shall incorporate a frameless, beveled glass design with a solid brass, two-post tilting mechanism allowing for customized viewing angles. Mirror shall incorporate an approximate width of 15" and an approximate height of 30". Mirror shall complement GINGER London Terrace product series. Mirror shall be GINGER Model 2641/\_\_\_\_.

## 2641

### **Product Dimensions** (units are in inches)