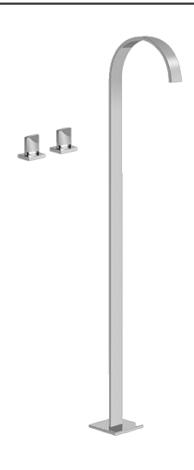

# Information

- Floor-mounted spout installation
- Aerated Flow Rate ~10.6 gpm @45 psi
- 9-7/8" spout reach
- 37"- 40" ~spout height
- Optional in-line pressure balancing valve
- Deck-mounted handle installation

# **Product Features**

- Floor-mounted spout installation
- Aerated Flow Rate ~10.6 gpm @45 psi
- 9-7/8" spout reach
- 37"- 40" ~spout height
- Deck-mounted handle installation

# C14B-BS TARGA, SADE, LUNA Series

# G-1852-T SPOUT SADE Series