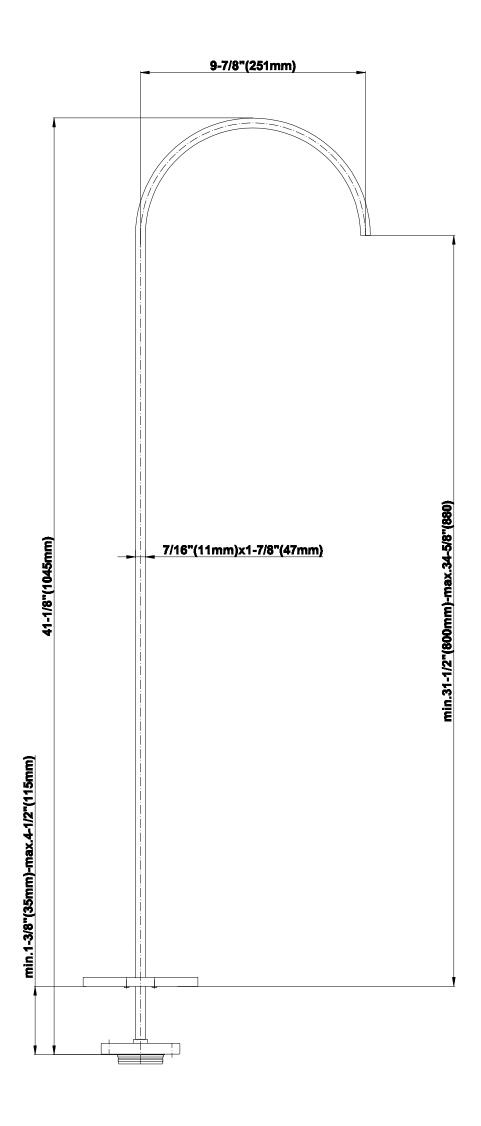

# Information

- Floor-mounted spout installation
- Aerated Flow Rate ~10.6 gpm @45 psi
- 9-7/8" spout reach
- 37"- 40" ~spout height
- Optional in-line pressure balancing valve
- Deck-mounted handle installation

# **Product Features**

- Floor-mounted spout installation
- Aerated Flow Rate ~10.6 gpm @45 psi
- 9-7/8" spout reach
- 37"- 40" ~spout height
- Deck-mounted handle installation

# **Information**

- Floor-mounted spout installation
- Aerated Flow Rate ~10.6 gpm @45 psi
- 9-7/8" spout reach
- 37"- 40" ~spout height
- Optional in-line pressure balancing valve