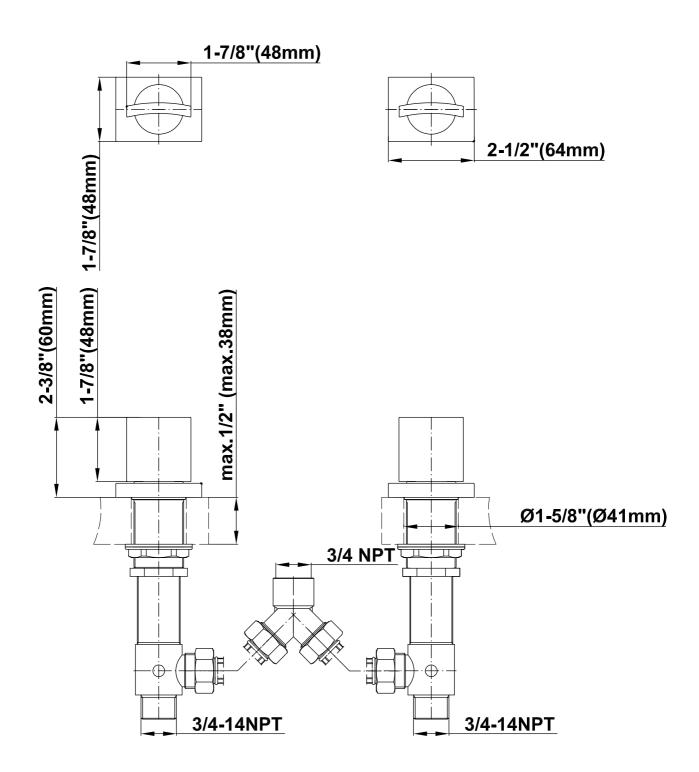

eck-mounted handle installation





# **Product Features**

- Floor-mounted spout installation
- Aerated Flow Rate ~10.6 gpm @45 psi
- 9-7/8" spout reach
- 37"- 40" ~spout height
- Deck-mounted handle installation

# Available Finishes

- Olive Bronze
  G-1852-C14B-OB
- Polished Chrome G-1852-C14B-PC
- Polished Nickel G-1852-C14B-PN
- Steelnox® (Satin Nickel)
  G-1852-C14B-SN

# Optional Accessories

 Optional in-line pressure balancing valve G-1060

# Warranty

Limited lifetime warranty

For complete warranty information go to www.graff-faucets.com/en-nam/warranty





**C14B-BS** 



# **Finishes**



24K Gold



Gold



Black™





24K Brushed Architectural Matte Black Olive Bronze



Polished Chrome



Polished Nickel



SteeInox® (Satin Nickel)



# C14B-BS TARGA, SADE, LUNA Series









# **Finishes**



24K Gold



Gold



24K Brushed Architectural Matte Black Olive Bronze Black™









Polished Chrome



Polished Nickel



SteeInox® (Satin Nickel)



# **G-1050**Rough









# **Information**

- Floor-mounted spout installation
- Aerated Flow Rate ~10.6 gpm @45 psi
- 9-7/8" spout reach
- 37"- 40" ~spout height
- Optional in-line pressure balancing valve

# **Finishes**



24K Gold



Gold



Black™



24K Brushed Architectural Matte Black Olive Bronze





Polished Chrome



Polished Nickel



SteeInox® (Satin Nickel)



Architectural White

# G-1852-T SPOUT SADE Series