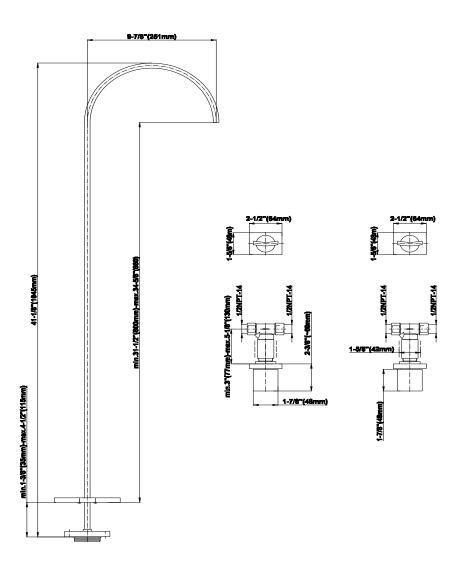

# Information

- Floor-mounted spout installation
- Aerated Flow Rate ~10.6 gpm @45 psi
- 9-7/8" spout reach
- 37"- 40" ~spout height
- Optional in-line pressure balancing valve
- Deck-mounted handle installation

# **Product Features**

- Floor-mounted spout installation
- Aerated Flow Rate ~10.6 gpm @45 psi
- 9-7/8" spout reach
- 37"- 40" ~spout height
- Deck-mounted handle installation

# **Information**

- Floor-mounted spout installation
- Aerated Flow Rate ~10.6 gpm @45 psi
- 9-7/8" spout reach
- 37"- 40" ~spout height
- Optional in-line pressure balancing valve