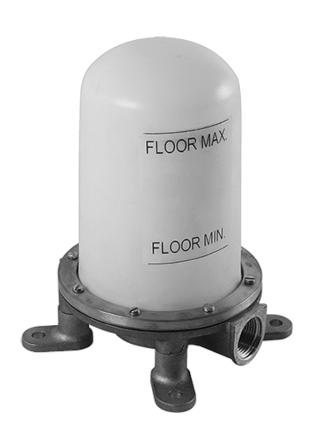

# Information

- Floor-mounted spout installation
- Aerated Flow Rate ~10.6 gpm @45 psi
- 9-7/8" spout reach
- 37"- 40" ~spout height
- Optional in-line pressure balancing valve
- Deck-mounted handle installation

# **Product Features**

- Floor-mounted spout installation
- Aerated Flow Rate ~10.6 gpm @45 psi
- 9-7/8" spout reach
- 37"- 40" ~spout height
- Deck-mounted handle installation

# **Information**

- Floor-mounted spout installation
- Aerated Flow Rate ~10.6 gpm @45 psi
- 9-7/8" spout reach
- 37"- 40" ~spout height
- Optional in-line pressure balancing valve