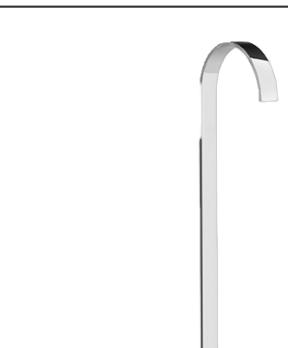

# G-1852-T SPOUT SADE Series

# **Product Features**

- Floor-mounted spout installation
- Aerated Flow Rate ~10.6 gpm @45 psi
- 9-7/8" spout reach
- 37"- 40" ~spout height
- Deck-mounted handle installation

# Information

- Floor-mounted spout installation
- Aerated Flow Rate ~10.6 gpm @45 psi
- 9-7/8" spout reach
- 37"- 40" ~spout height
- Optional in-line pressure balancing valve
- Deck-mounted handle installation