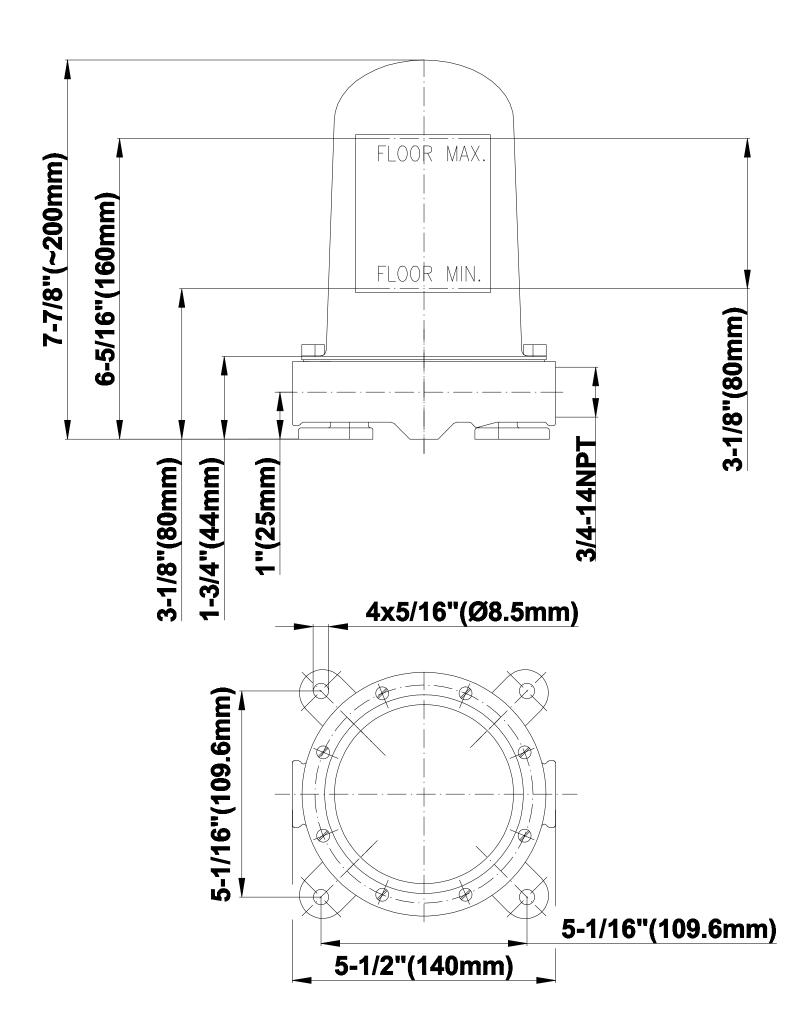

# **G-1050**Rough

# Information

- Floor-mounted spout installation
- Aerated Flow Rate ~10.6 gpm @45 psi
- 9-7/8" spout reach
- 37"- 40" ~spout height
- Optional in-line pressure balancing valve
- Deck-mounted handle installation

# **Information**

- Floor-mounted spout installation
- Aerated Flow Rate ~10.6 gpm @45 psi
- 9-7/8" spout reach
- 37"- 40" ~spout height
- Optional in-line pressure balancing valve