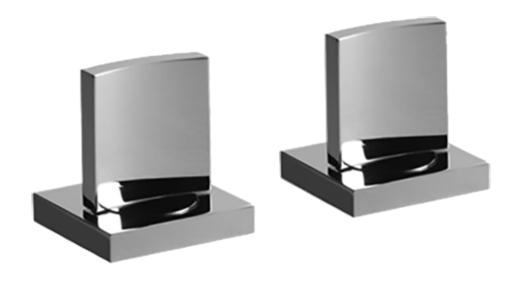

# Information

- Floor-mounted spout installation
- Aerated Flow Rate ~10.6 gpm @45 psi
- 9-7/8" spout reach
- 37"- 40" ~spout height
- Optional in-line pressure balancing valve
- Deck-mounted handle installation

# **Product Features**

- Floor-mounted spout installation
- Aerated Flow Rate ~10.6 gpm @45 psi
- 9-7/8" spout reach
- 37"- 40" ~spout height
- Deck-mounted handle installation