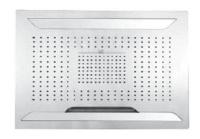

## Information

- Rainfall, rain curtain and cascade water functions
- 6-color LED chromotherapy lighting
- Battery powered LED controller with wall-mounted holder
- No-clog, easy-clean spray nozzles
- Showerhead flow rate ≤ 1.8 max gpm
- CALGreen

Polished Chrome

- Rainfall, rain curtain and cascade water functions
- 6-color LED chromotherapy lighting
- Battery powered LED controller with wall-mounted holder
- No-clog, easy-clean spray nozzles
- Showerhead flow rate ≤ 1.8 max gpm

## Available Finishes

 Stainless Polished G-8221-SP