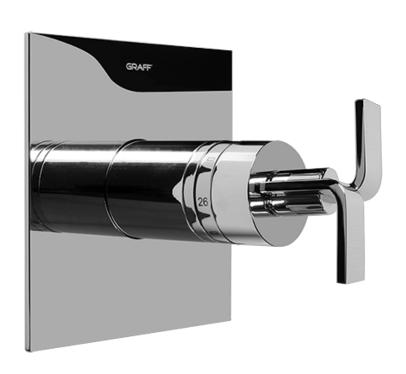

## Information

- Single metal handle
- Decorative trim plate
- Use with G-8000 or G-8005 thermostatic rough valve
- To complete package, you must order rough valve
- ADA

Polished Chrome

G-8050

## Information

- Single metal lever handle
- Decorative trim plate WITH off function
- Use with G-8050 (4-port thermostatic diverter valve w/stop)
- To complete package, you must order rough diverter valve
- ADA