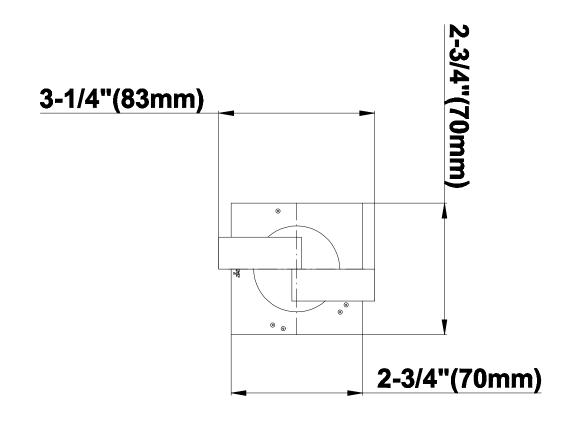

## Information

- Single metal handle
- Decorative trim plate
- Use with G-8000 or G-8005 thermostatic rough valve
- To complete package, you must order rough valve
- ADA

Polished Chrome

G-8050

## Information

- Single metal lever handle
- Decorative trim plate WITH off function
- Use with G-8050 (4-port thermostatic diverter valve w/stop)
- To complete package, you must order rough diverter valve
- ADA