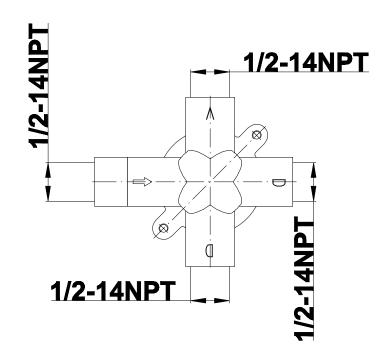

## Information

- Intended for use with Thermostatic Shower Systems
- 1/2" 3-way diverter valve with 3 outlets and off function
- Universal inlets/outlets with female threads
- Operates one function at a time
- Supplied with protective plastic cover
- CALGreen compliant depending on functions
- CALGreen