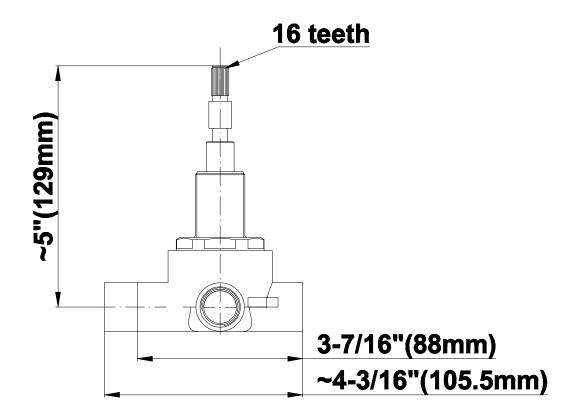

## Information

- Intended for use with Thermostatic Shower Systems
- 1/2" 3-way diverter valve with 3 outlets and off function
- Universal inlets/outlets with female threads
- Operates one function at a time
- Supplied with protective plastic cover
- CALGreen compliant depending on functions
- CALGreen