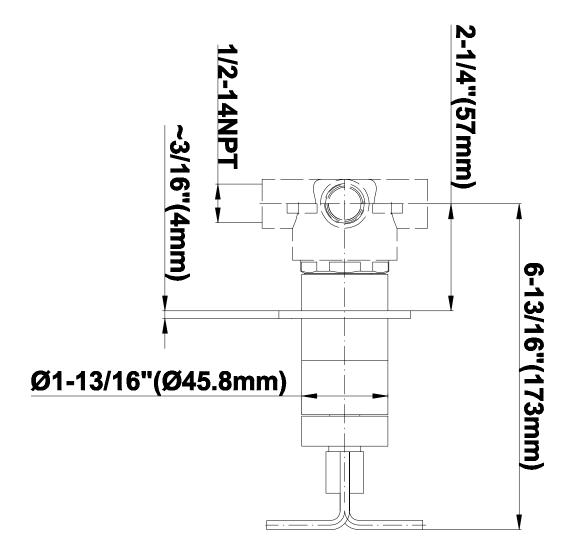

## Information

- 18.4 gpm @ 60 psi
- 3/4" universal inlets/outlets with female threads
- Built-in service stops
- Complete serviceability from front of all units
- Supplied with protective plastic cover
- Thermostatic valve uses a paraffin wax cartridge

## Information

- Intended for use with Thermostatic Shower Systems
- 1/2" 3-way diverter valve with 3 outlets and off function
- Universal inlets/outlets with female threads
- Operates one function at a time
- Supplied with protective plastic cover
- CALGreen compliant depending on functions
- CALGreen