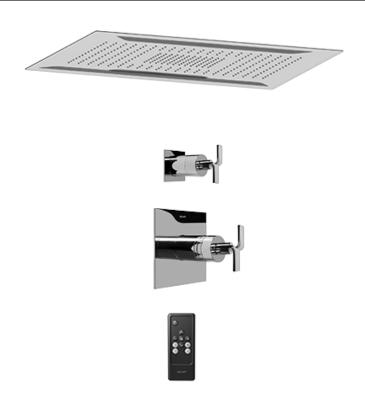

AQ5.000A-C9S

## Information

- Wall-mounted, battery-powered controller and holder; controls LED chromotherapy lighting
- Rainfall, rain curtain and cascade water functions
- No-clog, easy-clean spray nozzles
- Showerhead flow rate ≤2.5 gpm
- Includes trim plate & handle and diverter valve
- ADA

## Information

- Rainfall, rain curtain and cascade water functions
- 6-color LED chromotherapy lighting
- Battery powered LED controller with wall-mounted holder
- No-clog, easy-clean spray nozzles
- Showerhead flow rate ≤ 1.8 max gpm
- CALGreen

Polished Chrome

- Rainfall, rain curtain and cascade water functions
- 6-color LED chromotherapy lighting
- Battery powered LED controller with wall-mounted holder
- No-clog, easy-clean spray nozzles
- Showerhead flow rate ≤ 1.8 max gpm