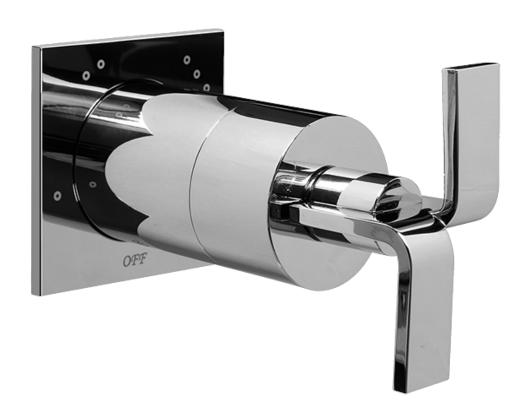

## Information

- Single metal lever handle
- Decorative trim plate WITH off function
- Use with G-8050 (4-port thermostatic diverter valve w/stop)
- To complete package, you must order rough diverter valve
- ADA