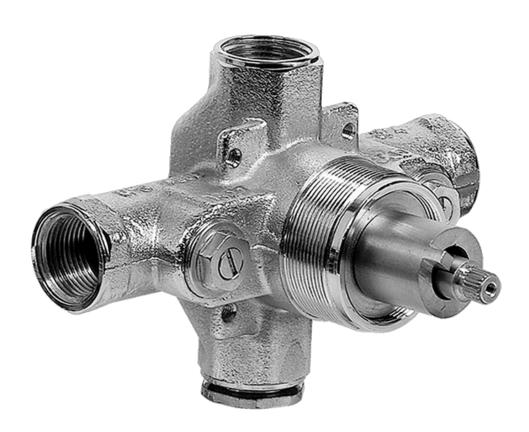

## Information

- 18.4 gpm @ 60 psi
- 3/4" universal inlets/outlets with female threads
- Built-in service stops
- Complete serviceability from front of all units
- Supplied with protective plastic cover
- Thermostatic valve uses a paraffin wax cartridge

## Information

- Intended for use with Thermostatic Shower Systems
- 1/2" 3-way diverter valve with 3 outlets and off function
- Universal inlets/outlets with female threads
- Operates one function at a time
- Supplied with protective plastic cover
- CALGreen compliant depending on functions
- CALGreen