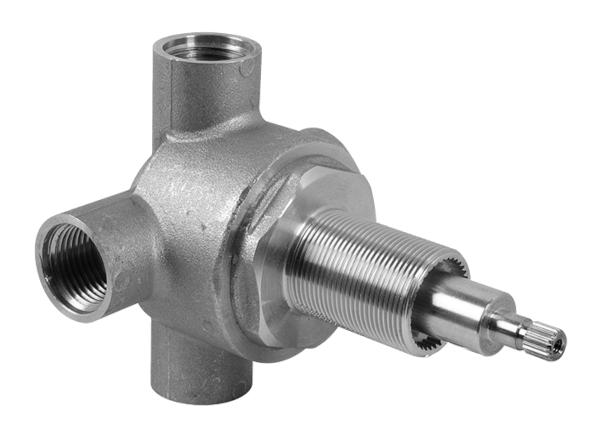

## Information

- Intended for use with Thermostatic Shower Systems
- 1/2" 3-way diverter valve with 3 outlets and off function
- Universal inlets/outlets with female threads
- Operates one function at a time
- Supplied with protective plastic cover
- CALGreen compliant depending on functions
- CALGreen

# G-8050

G-8066-C9S-T