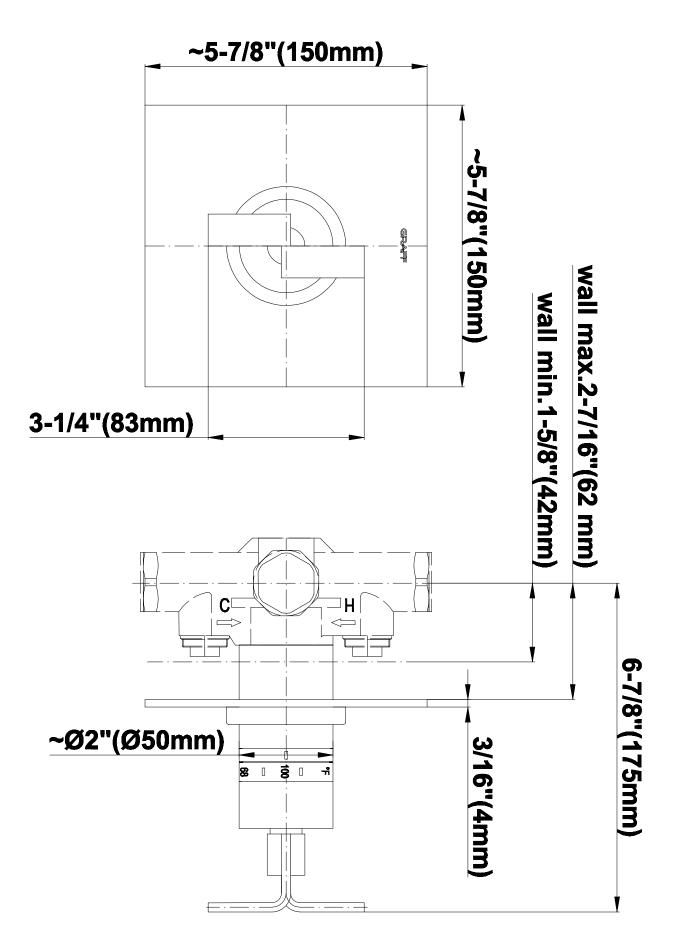

## Information

- Intended for use with Thermostatic Shower Systems
- 1/2" 3-way diverter valve with 3 outlets and off function
- Universal inlets/outlets with female threads
- Operates one function at a time
- Supplied with protective plastic cover
- CALGreen compliant depending on functions
- CALGreen

# G-8050

G-8066-C9S-T