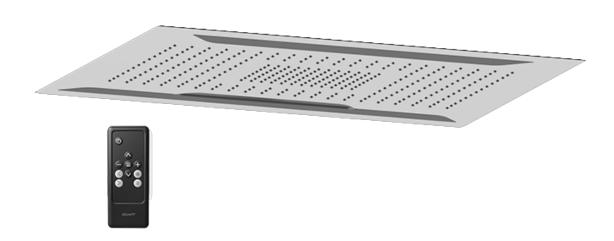

## Information

- Rainfall, rain curtain and cascade water functions
- 6-color LED chromotherapy lighting
- Battery powered LED controller with wall-mounted holder
- No-clog, easy-clean spray nozzles
- Showerhead flow rate ≤ 1.8 max gpm
- CALGreen

Polished Chrome

- Rainfall, rain curtain and cascade water functions
- 6-color LED chromotherapy lighting
- Battery powered LED controller with wall-mounted holder
- No-clog, easy-clean spray nozzles
- Showerhead flow rate ≤ 1.8 max gpm