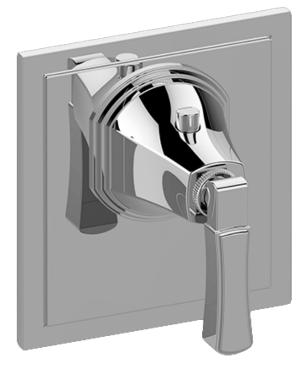

# SHOWER Finezza UNO Thermostatic Valve Trim Plate and Handle **G-8044-LM47E-T**

## Information

- Single metal handle
- Decorative trim plate
- Use with G-8006 thermostatic rough valve
- To complete package, you must order rough valve
- ADA

## Product Features

- Single metal handle
- Decorative trim plate
- Use with G-8006 thermostatic rough valve
- To complete package, you must order rough valve