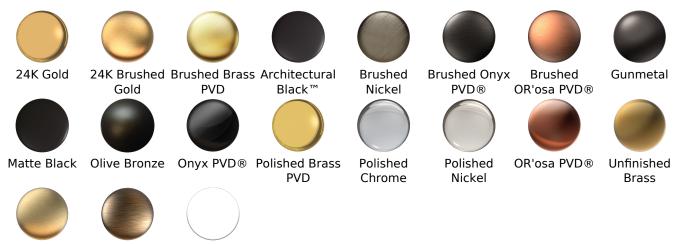

#### Finishes

Unfinished Vintage Architectural Brushed BrassBrushed Brass White

#### Available Finishes

- Polished Chrome
  G-8044-LM47E-PC-T
- Brushed Nickel G-8044-LM47E-BNi-T
- Polished Nickel
  G-8044-LM47E-PN-T
- Olive Bronze™
  G-8044-LM47E-OB-T