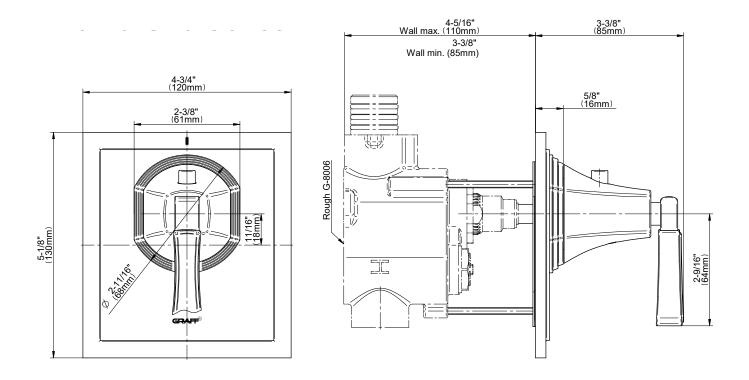

# SHOWER Finezza UNO Thermostatic Valve Trim Plate and Handle **G-8044-LM47E-T**

## Information

- Single metal handle
- Decorative trim plate
- Use with G-8006 thermostatic rough valve
- To complete package, you must order rough valve
- ADA