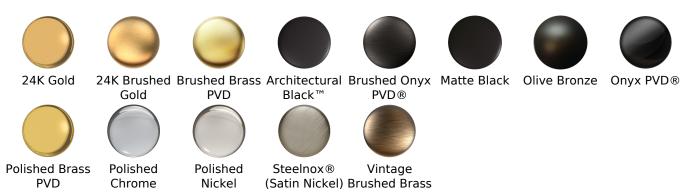

#### Finishes

### Available Finishes

- Polished Chrome G-5210-C5-PC
- Silver Nickel G-5210-C5-SN
- Olive Bronze G-5210-C5-OB
- Polished Nickel G-5210-C5-PN