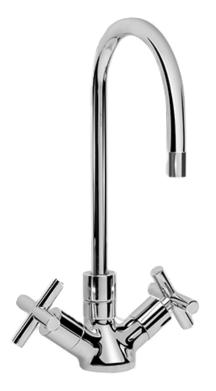

# Information

- Single-hole installation
- Swivel spout
- Optional G-9306 CALGreen water-saving aerator reduces waterflow from 2.2 to 1.8 gpm

#### **Product Features**

- Single-hole installation
- Swivel spout