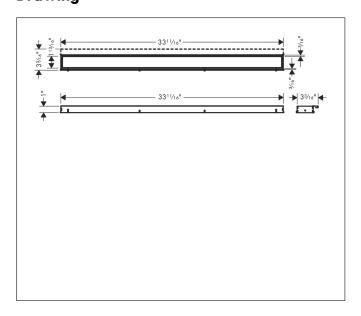

Brand hansgrohe

Art. Name RainDrain Match Trim 35 1/4" with Height Adjustable Frame

Art. Nr. 56040001 Surface chrome

## **Product Picture**

Pos.



1

## **Drawing**



## **Features**

- Consists of: design trim, height adjustable frame, wall installation flange
- Mounting type: wall-mounted, free in the floor
- Easy to clean surface
- Easy adjustment to tile thickness with height adjustable frame (7 - 18 mm)
- Tile thickness: up to 18 mm
- Suitable for any type of tile
- Up to 60 I/min drainage capacity
- Where to use: new construction, renovation
- Grate removal tool allows easy removal of the trim
- Wall mounting possible
- tile inlay depth: 12 mm
- Grate material: Stainless Steel 304 (1.4301)
- Suitable for primary and secondary drainage
- Frame width: 62 mm

## **Technology**