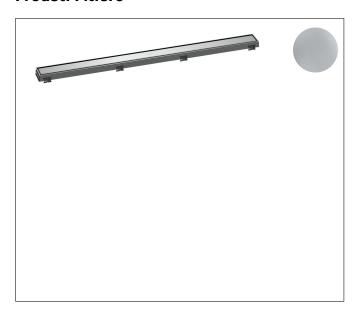

Brand hansgrohe

Art. Name RainDrain Match Trim 35 1/4" with Height Adjustable Frame

Art. Nr. 56040001 Surface chrome

## **Product Picture**

Pos.

1