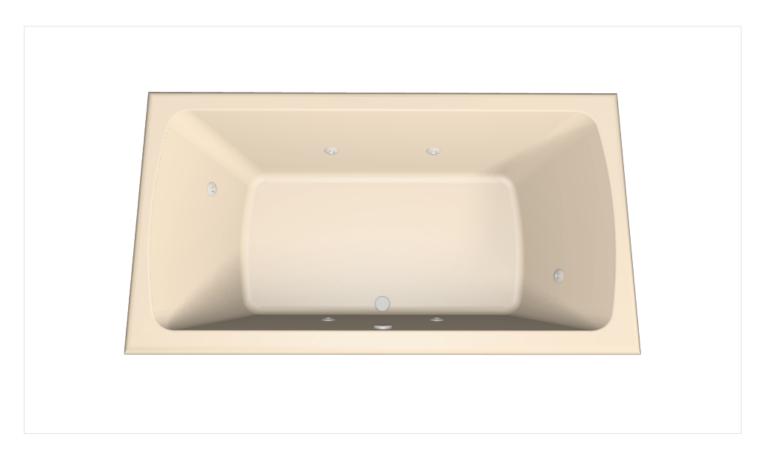

## **RACHAEL**

## COLOR & SIZE

Color: Bone Finish: Polished

Size: 72" x 36" x 20"

## **ACCESSORIES**

Grab Bar: None Skirt: None

## SYSTEM UPGRADES

Bath Therapy Type: Combo Low Water Protection: None

Inline Heater: None Hydro Blanket: None

Please check with Hydro Systems before ordering any products based upon options being added in the tub customizer. We cannot guarantee that all customizations made through the customizer can actually be produced in such a manner. All listed options and specifications are subject to change and availability. Verify all customizations before ordering bathtub.