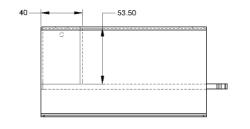

| Model # | Description                           | Finish         | Weight (lb) | WxHxD (mm)    | WxHxD (Inches) | Metal Type |
|---------|---------------------------------------|----------------|-------------|---------------|----------------|------------|
| V3053   | Cinder Toilet Paper Holder With Shelf | Chrome         | 1.37        | 180 x 81 x 87 | 7 x 3 x 3      | Brass      |
| V3054   | Cinder Toilet Paper Holder With Shelf | Brushed Nickel | 1.37        | 180 x 81 x 87 | 7 x 3 x 3      | Brass      |
| V3055   | Cinder Toilet Paper Holder With Shelf | Matte Black    | 1.37        | 180 x 81 x 87 | 7 x 3 x 3      | Brass      |