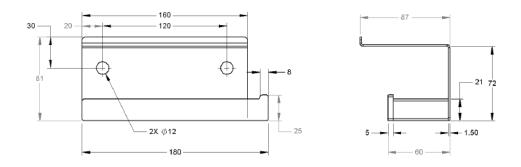

| Model # | Description                           | Finish         | Weight (lb) | WxHxD (mm)    | WxHxD (Inches) | Metal Type |
|---------|---------------------------------------|----------------|-------------|---------------|----------------|------------|
| V3053   | Cinder Toilet Paper Holder With Shelf | Chrome         | 1.37        | 180 x 81 x 87 | 7 x 3 x 3      | Brass      |
| V3054   | Cinder Toilet Paper Holder With Shelf | Brushed Nickel | 1.37        | 180 x 81 x 87 | 7 x 3 x 3      | Brass      |
| V3055   | Cinder Toilet Paper Holder With Shelf | Matte Black    | 1.37        | 180 x 81 x 87 | 7 x 3 x 3      | Brass      |