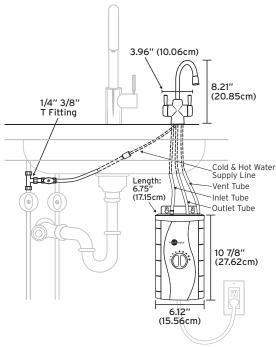

## **Dimensions**

# **Specifications**

| Supply<br>Connection           | 1/4" 3/8" T Fitting or<br>Angle Stop Valve                                                                                   |
|--------------------------------|------------------------------------------------------------------------------------------------------------------------------|
| Required Sink<br>Hole Diameter | 13/8"                                                                                                                        |
| Required Supply<br>Pressure    | 15 psi - 80 psi<br>(1 bar - 5.5 bar;<br>103 kPa -552 kPa)                                                                    |
| Counter<br>Thickness           | Maximum of 3" (7.62cm)                                                                                                       |
| Capacity                       | 2/3 Gallon Hot Water<br>Tank                                                                                                 |
| Electrical                     | 115 volts A.C., 750<br>watts, 6.25 amp heating<br>element with grounded<br>three (3) prong plug                              |
| Thermostat                     | Snap-action, adjustable<br>from 160°F to 210°F<br>(factory pre-set<br>at 200°F. Actual<br>temperature may<br>vary slightly.) |
| Shipping Weight                | 8.28 lbs                                                                                                                     |