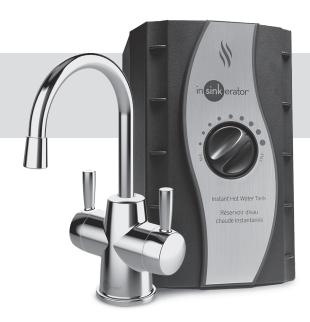

# **HOT250**

HC250C-SS HC250SN-SS HC250MBLK-SS

#### **FAUCET**

- · Hot and cold water faucet
- Self-closing hot valve for automatic shut off
- Handles move forward to avoid hitting backsplash
- Spout swivels 360° for convenience
- · Durable metal construction

#### TANK

- Includes 2/3-gallon hot water tank
- Easy to adjust temperature control from 160°F to 210°F
- Tool-free tank connections and dry start protection
- 115 volts, 750 watts, 6.5 amps

### **Finishes**

Chrome • Satin Nickel • Matte Black