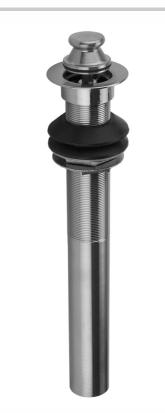

# Lift & Turn Lavatory Drain Model #:607-

# **FEATURES:**

- Lift & turn style drain
- Fits 1<sup>1</sup>/<sub>2</sub>" opening (standard flange)
- Drain can be opened or closed in basin
- Ideal for vessel sinks
- Threads are unfinished in EB, MBK, SDB, TB & WH