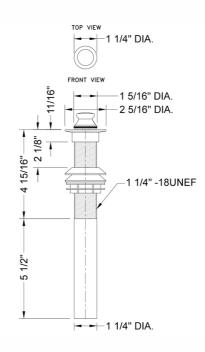

TB & WH

#### **AVAILABLE FINISHES:**

Ρ

| Polished Chrome (PCH)   | Satin Chrome (SC)   |
|-------------------------|---------------------|
| Satin Nickel (SN)       | Pewter (PEW)        |
| Polished Nickel (PN)    | Antique Brass (AB)  |
| Oil-Rubbed Bronze (ORB) | Polished Brass (PB) |
| Vintage Bronze (VB)     | Satin Brass (SB)    |
| Matte Black (MBK)       | Satin Gold (SG)     |
| Black Nickel (BKN)      | Bombay Gold (BG)    |
| Europa Bronze (EB)      | White (WH)          |
| Tristan Brass (TB)      | Unlacquered Brass ( |
|                         |                     |

Bronze Umber (BU) Caramel Bronze (CB) Antique Copper (ACU) Polished Copper (PCU) Rose Gold (RG) Polished Gold (PG) Jewelers Gold (JG) Sedona Beige (SDB) (ULB) Satin Cooper (SCU)

### SPECIFICATION DRAWING:



## **COMPLIANCES:**

Complies with: ASME A112.18.2-2015/CSA B125.2-15