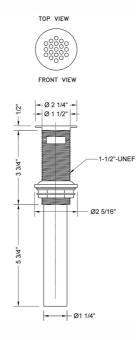

andard flange)
- Drain is always opened in basin
- Ideal for vessel sinks
- With overflow

## AVAILABLE FINISHES:

| Polished Chrome (PCH)   | Satin Chrome (SC)   |
|-------------------------|---------------------|
| Satin Nickel (SN)       | Pewter (PEW)        |
| Polished Nickel (PN)    | Antique Brass (AB)  |
| Oil-Rubbed Bronze (ORB) | Polished Brass (PB) |
| Vintage Bronze (VB)     | Satin Brass (SB)    |
| Satin Gold (SG)         | Polished Gold (PG)  |
| Bombay Gold (BG)        | Jewelers Gold (JG)  |
| White (WH)              | Sedona Beige (SDB)  |
| Unlacquered Brass (ULB) | Satin Cooper (SCU)  |

Bronze Umber (BU) Caramel Bronze (CB) Antique Copper (ACU) Polished Copper (PCU) Matte Black (MBK) Black Nickel (BKN) Europa Bronze (EB) Tristan Brass (TB)

## SPECIFICATION DRAWING: