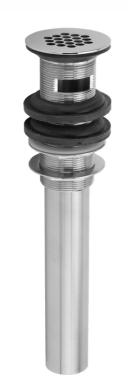

## Grid Lavatory Drain with Overflow Model #:815-

## FEATURES:

- Grid strainer with 19 holes for fast draining
- Fully polished & plated
- Fits 1<sup>1</sup>/<sub>2</sub>" opening (standard flange)
- Drain is always opened in basin
- Ideal for vessel sinks
- With overflow