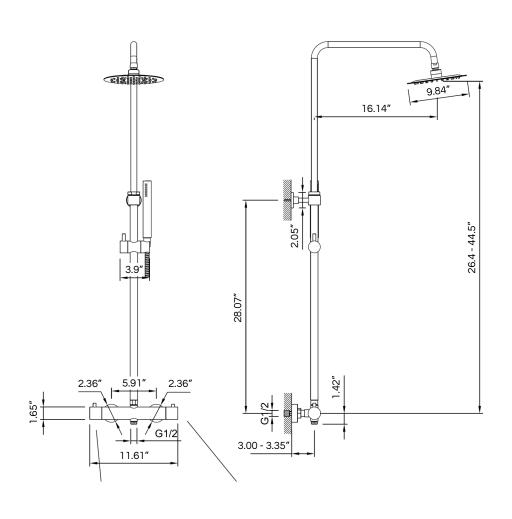

## **SPECIFICATIONS**

MATERIAL: 304 stainless steel
FEATURES: thermostatic mixer

diverter hand shower

rain shower head on extendable sliding bar

HOSE LENGTH: 60" WEIGHT: 12 lbs

PACKAGE DIMENSIONS: L 33" x W 18" x H 6"