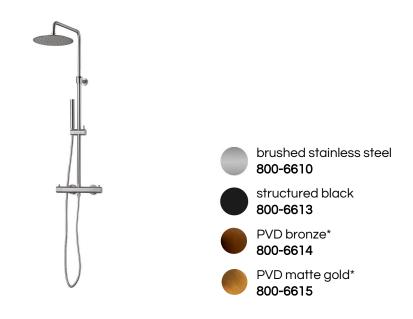

## MAINTENANCE & CARE

BRUSHED: Regularly apply stainless steel cleaner and rub in the direction of the

grain, using a slightly abrasive sponge.

STRUCTURED BLACK; Regularly clean with soap water or alcohol. Do not use abrasives.

PVD FINISHES: Regularly clean with a soft cloth. Do not use abrasives.

\*hand shower hose is black