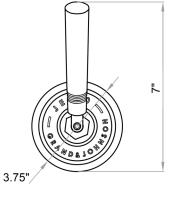

ADA compliant

RAW (brushed) **700-2200** 

hammercoat black **700-2202** 

custom finish 700-220C

## **SPECIFICATIONS**

MATERIAL: 304 stainless steel

FEATURES: two-way pressure balance valve

CARTRIDGE: progressive two-way mixing mechanism (#005-0203)

WEIGHT: 7 lbs

PACKAGE DIMENSIONS: L 12" x W 8" x H 6"