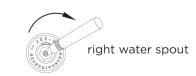

## **SPECIFICATIONS**

MATERIAL: 304 stainless steel

FEATURES: two-way pressure balance valve

CARTRIDGE: progressive two-way mixing mechanism (#005-0203)

WEIGHT: 7 lbs

PACKAGE DIMENSIONS: L 12" x W 8" x H 6"