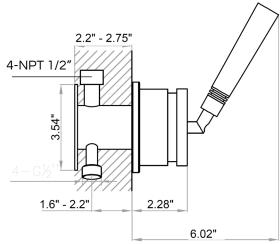

## **SPECIFICATIONS**

MATERIAL: 304 stainless steel

FEATURES: two-way pressure balance valve

CARTRIDGE: progressive two-way mixing mechanism (#005-0203)

WEIGHT: 7 lbs

PACKAGE DIMENSIONS: L 12" x W 8" x H 6"

inlet hot inlet cold