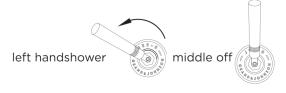

## **SPECIFICATIONS**

MATERIAL: 304 stainless steel

FEATURES: two-way pressure balance valve

CARTRIDGE: progressive two-way mixing mechanism (#005-0203)

WEIGHT: 7 lbs

PACKAGE DIMENSIONS: L 12" x W 8" x H 6"