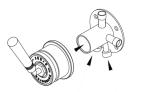

## **SPECIFICATIONS**

MATERIAL: 304 stainless steel

FEATURES: two-way pressure balance valve

CARTRIDGE: progressive two-way mixing mechanism (#005-0203)

WEIGHT: 7 lbs

PACKAGE DIMENSIONS: L 12" x W 8" x H 6"

inlet hot inlet cold