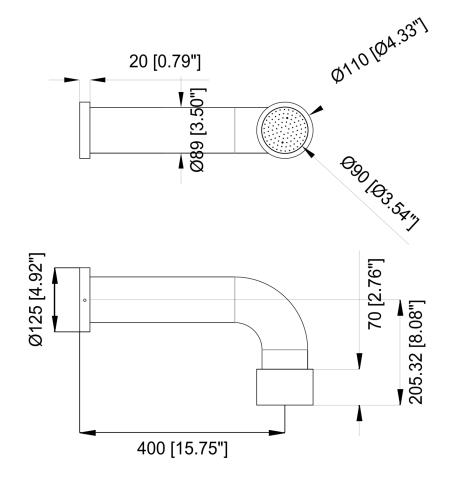

FLOW RATE: 3.2 GPM / 1.8 GPM in California (adjustable on request)

WEIGHT: 8 lbs

PACKAGE DIMENSIONS:

L 20" x W 14" x H 7"

DELIVERY WEIGHT: 10 lbs

DELIVERY WEIGHT.

WARRANTY: 2-year limited warranty