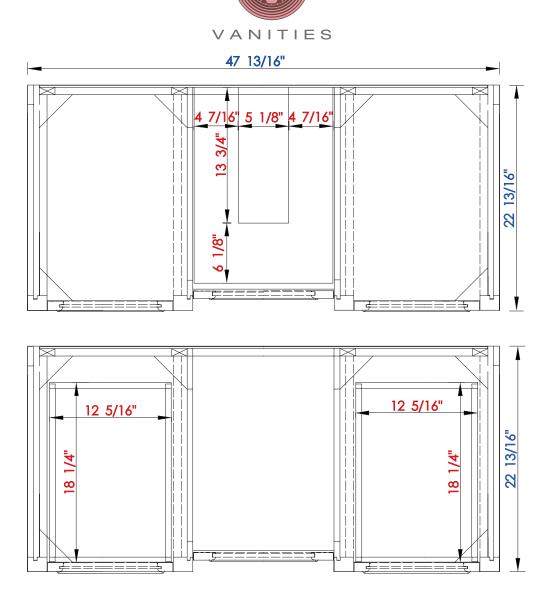

## De Soto 48" Single Vanity

Diagrams with Dimensions page 02 of 03

NOTE ONE: Countertops are not shown in these diagrams. (Cabinet Only) NOTE TWO: Internal Shelves(Shown) are designed to align with sinks in James Martin's Optional Countertops. Customer's own countertops and sink may align differently, and modification may be required. Please consult our website for Countertop Diagrams: www.jamesmartinvanities.com