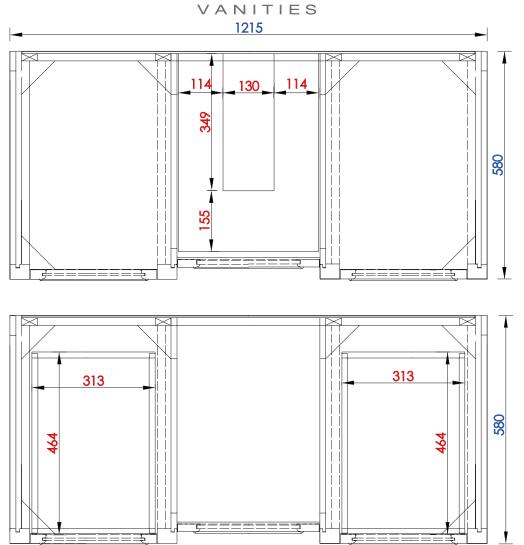

825-V48-BNM 825-V48-BW 825-V48-SL JAMES MARTIN

Diag

Diagrams with Dimensions page 01 of 03

De Soto 48" Single Vanity

NOTE ONE: Countertops are not shown in these diagrams. (Cabinet Only) NOTE TWO: Wood Backsplash (Shown) is designed for the molding detail to align with sinks in James Martin's Optional Countertops. Customer's own countertops and sinks may align differently,and modification may be required. Please consult our website for Countertop Diagrams: www.jamesmartinvanities.com

825-V48-BNM 825-V48-BW 825-V48-SL