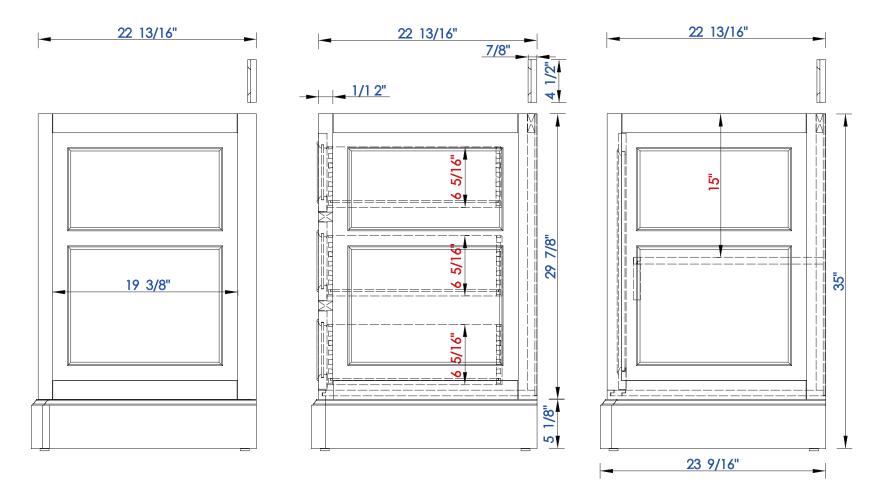

**V**8, /,

825-V48-BNM 825-V48-BW 825-V48-SL JAMES MARTIN

VANITIES

De Soto 48" Single Vanity

Diagrams with Dimensions page 03 of 03

NOTE ONE: Countertops are not shown in these diagrams. (Cabinet Only)

NOTE TWO: Wood Backsplash (Shown) is designed for the molding detail to align with sinks in James Martin's Optional Countertops. Customer's own countertops and sinks may align differently,and modification may be required. Please consult our website for Countertop Diagrams: www.jamesmartinvanities.com