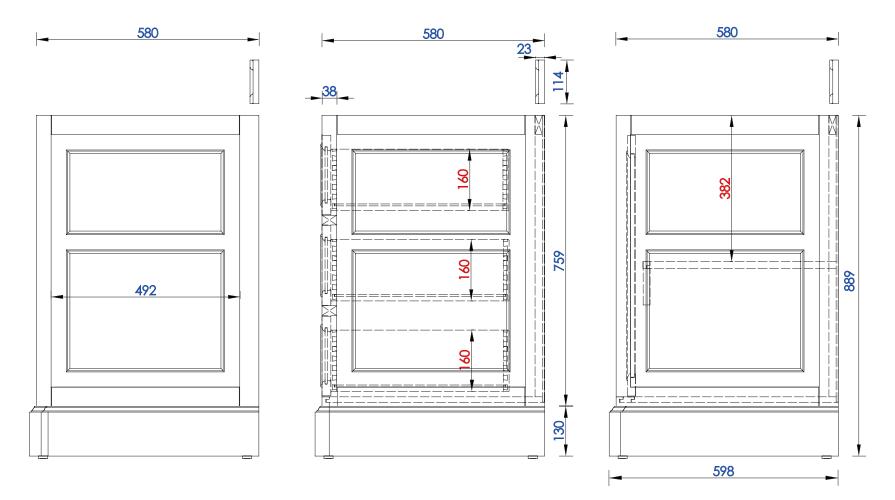

## De Soto 48" Single Vanity

Diagrams with Dimensions page 02 of 03

NOTE ONE: Countertops are not shown in these diagrams. (Cabinet Only) NOTE TWO: Internal Shelves(Shown) are designed to align with sinks in James Martin's Optional Countertops. Customer's own countertops and sink may align differently, and modification may be required. Please consult our website for Countertop Diagrams: www.jamesmartinvanities.com