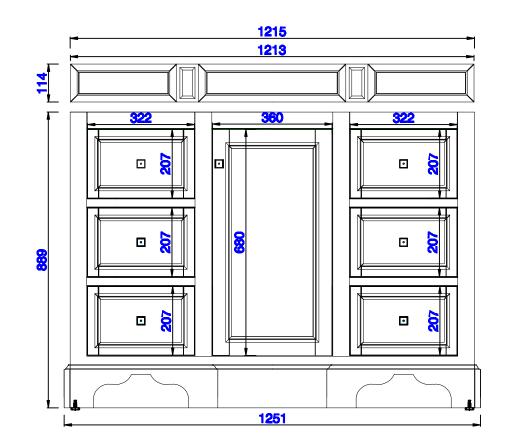

1219 mm

825-V48-BNM 825-V48-BW 825-V48-SL JAMES MARTIN

VANITIES

De Soto 1219mm Single Vanity

Diagrams with Dimensions page 01 of 03

NOTE ONE: Countertops are not shown in these diagrams. (Cabinet Only)

NOTE TWO: Wood Backsplash (Shown) is designed for the molding detail to align with sinks in James Martin's Optional Countertops. Customer's own countertops and sinks may align differently,and modification may be required. Please consult our website for Countertop Diagrams: www.jamesmartinvanities.com

825-V48-BNM

825-V48-BW

825-V48-SL

1219 mm

JAMES MARTIN