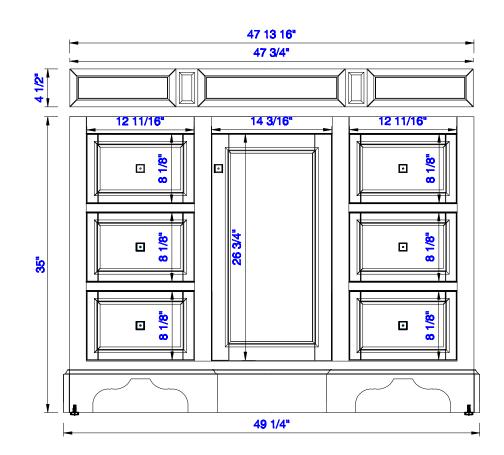

825-V48-BNM 825-V48-BW 825-V48-SL JAMES MARTIN

Diag

Diagrams with Dimensions page 01 of 03

De Soto 48" Single Vanity

NOTE ONE: Countertops are not shown in these diagrams. (Cabinet Only) NOTE TWO: Wood Backsplash (Shown) is designed for the molding detail to align with sinks in James Martin's Optional Countertops. Customer's own countertops and sinks may align differently,and modification may be required. Please consult our website for Countertop Diagrams: www.jamesmartinvanities.com

825-V48-BNM 825-V48-BW 825-V48-SL