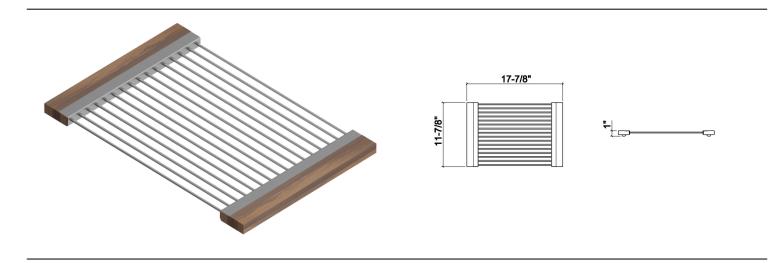

## **Specifications**

Model215207CollectionDrying RackCompatible bowl dimension (front-17"

to-back)

Overall dimensions  $12" \times 17.7/8" \times 1"$ 