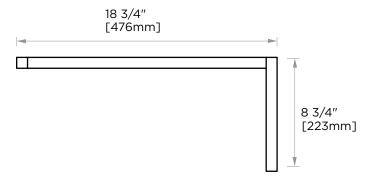

#### **GLASS INFO**

|   | Glass Hole C-C Distance |                       |  |
|---|-------------------------|-----------------------|--|
| A | 6"/152mm                | 6"Shower Door Handle  |  |
|   | 8"/203mm                | 8"Shower Door Handle  |  |
|   | 12"/305mm               | 12"Shower Door Handle |  |
|   | 18"/457mm               | 18"Shower Door Handle |  |
|   | 24"/610mm               | 24"Shower Door Handle |  |
| В | 3/8"(10mm)              | Glass Hole Diameter   |  |
| С | 6-12mm                  | Glass Thickness       |  |