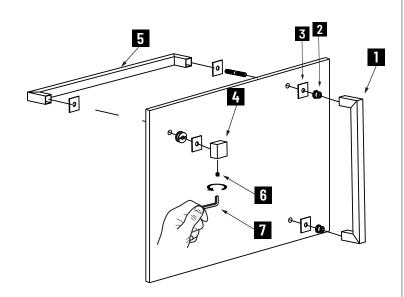

### HANDLES INFO

| Components Included |                      |    |  |
|---------------------|----------------------|----|--|
| 1                   | Vertical Handle X1   |    |  |
| 2                   | Fixing Bracket X4    |    |  |
| 3                   | Clear Gasket X4      |    |  |
| 4                   | End Cap              | X2 |  |
| (5)                 | Horizontal Handle X1 |    |  |
| 6                   | Set Screw M5         |    |  |
| 7                   | Allen Key 2.5mm      | X1 |  |

| Mounting Kits Included |    |           |  |  |
|------------------------|----|-----------|--|--|
|                        | X1 | Allen Key |  |  |