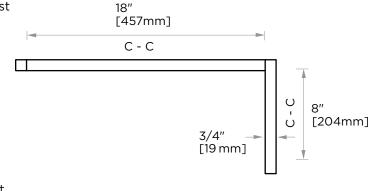

#### **GLASS INFO**

|   | Glass Hole C-C Distance |                       |  |
|---|-------------------------|-----------------------|--|
| A | 6"/152mm                | 6"Shower Door Handle  |  |
|   | 8"/203mm                | 8"Shower Door Handle  |  |
|   | 12"/305mm               | 12"Shower Door Handle |  |
|   | 18"/457mm               | 18"Shower Door Handle |  |
|   | 24"/610mm               | 24"Shower Door Handle |  |
| В | 3/8"(10mm)              | Glass Hole Diameter   |  |
| С | 6-12mm                  | Glass Thickness       |  |