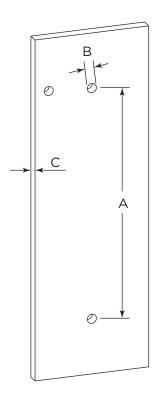

#### **GLASS INFO**

|   | Glass Hole C-C Distance |                       |  |
|---|-------------------------|-----------------------|--|
| A | 6"/152mm                | 6"Shower Door Handle  |  |
|   | 8"/203mm                | 8"Shower Door Handle  |  |
|   | 12"/305mm               | 12"Shower Door Handle |  |
|   | 18"/457mm               | 18"Shower Door Handle |  |
|   | 24"/610mm               | 24"Shower Door Handle |  |
| В | 3/8"(10mm)              | Glass Hole Diameter   |  |
| С | 6-12mm                  | Glass Thickness       |  |