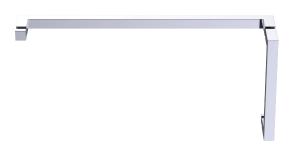

\*Additional sizing upon request

PRODUCT NAME: STRAIGHT & OFFSET

SHOWER DOOR HANDLE

**PRODUCT CODE:** 24870818

MATERIAL: All-brass construction

**KEY FEATURES:** Contemporary design.

Sleek rectangular shapes offset by strong squared anchors.

## STRAIGHT & OFFSET SHOWER DOOR HANDLE

24870818