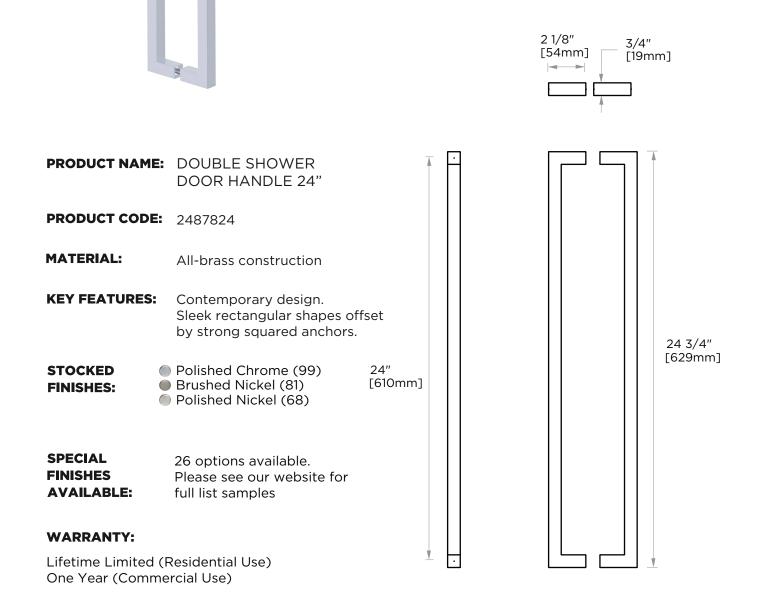

## LONDON COLLECTION DOUBLE SHOWER DOOR HANDLE 24" 2487824

NOTE: Dimensions and specifications are subject to change without notice.