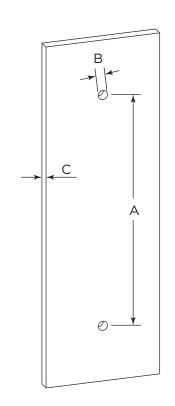

### **GLASS INFO**

|   | Glass Hole C-C Distance |                       |  |
|---|-------------------------|-----------------------|--|
| A | 6"/152mm                | 6"Shower Door Handle  |  |
|   | 8"/203mm                | 8"Shower Door Handle  |  |
|   | 12"/305mm               | 12"Shower Door Handle |  |
|   | 18"/457mm               | 18"Shower Door Handle |  |
|   | 24"/610mm               | 24"Shower Door Handle |  |
| В | 3/8"(10mm)              | Glass Hole Diameter   |  |
| С | 6-12mm                  | Glass Thickness       |  |