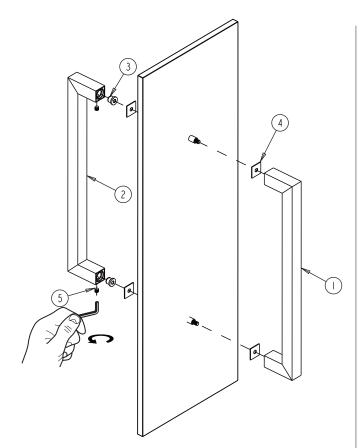

### HANDLES INFO

| Components Included |                   |    |  |
|---------------------|-------------------|----|--|
| 1                   | Handle A          | X1 |  |
| 2                   | Handle B X1       |    |  |
| 3                   | Fixing Bracket X2 |    |  |
| 4                   | Rubber Gasket X4  |    |  |
| 5                   | Set Screw M5      | X2 |  |