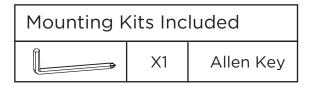

### HANDLES INFO

| Components Included |                   |    |  |
|---------------------|-------------------|----|--|
| 1                   | Handle A          | X1 |  |
| 2                   | Handle B X1       |    |  |
| 3                   | Fixing Bracket X2 |    |  |
| 4                   | Rubber Gasket X4  |    |  |
| 5                   | Set Screw M5      | X2 |  |