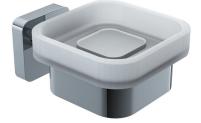

## MILAN COLLECTION SOAP DISH 254650

| PRODUCT | NAME: | SOAP DISH |
|---------|-------|-----------|
|         |       |           |

| PRODUCT CODE: | 254650 |
|---------------|--------|
|---------------|--------|

| MATERIAL:                         | All-brass construction                                                                  | 2″<br>[50mm]     |
|-----------------------------------|-----------------------------------------------------------------------------------------|------------------|
| KEY FEATURES:                     | Contemporary design. Clean<br>linear statement combined<br>with engineered curves.      | [50mm]           |
| STOCKED<br>FINISHES:              | Polished Chrome (99)<br>Brushed Nickel (81)<br>Polished Nickel (68)<br>Matte Black (48) |                  |
| SPECIAL<br>FINISHES<br>AVAILABLE: | 26 options available.<br>Please see our website for<br>full list samples                | 3 1/4"<br>[84mm] |