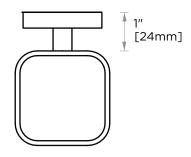

| MATERIAL:                         | All-brass construction                                                                  | 2″<br>[50mm]     |
|-----------------------------------|-----------------------------------------------------------------------------------------|------------------|
| KEY FEATURES:                     | Contemporary design. Clean<br>linear statement combined<br>with engineered curves.      | [50mm]           |
| STOCKED<br>FINISHES:              | Polished Chrome (99)<br>Brushed Nickel (81)<br>Polished Nickel (68)<br>Matte Black (48) |                  |
| SPECIAL<br>FINISHES<br>AVAILABLE: | 26 options available.<br>Please see our website for<br>full list samples                | 3 1/4"<br>[84mm] |