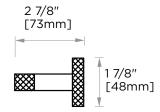

## CIRCO KNURLED COLLECTION TOWEL BAR 24" 366240

Champagne Bronze finish(30)

**PRODUCT NAME:** TOWEL BAR 24"

PRODUCT CODE: 366240

MATERIAL: All-brass construction

**KEY FEATURES:** Contemporary tubular

design with subtle knurling.