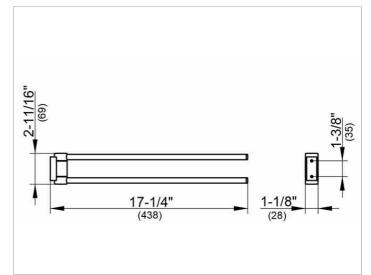

#### DIMENSION

17,24 "

#### DRAWING

KEUC

## SPECIFICATIONS

KEUCO PLAN towel holder 14918070000 Towel holder in high grade stainless steel, in a stylish yet functional design Two stacked, independent laterally swiveling arms Anti static, easy to clean, Projection: 17-1/4" The towel holder is fitted with two hidden fixing points incl. corrosion-free mounting material