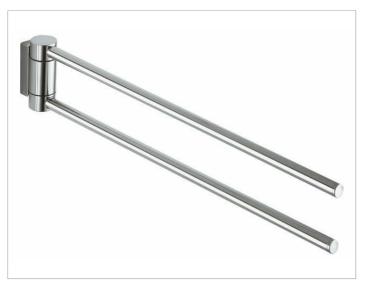

# **PRODUCT ATTRIBUTES**

two arms, swiveling

#### SURFACE

stainless steel

## SPECIFICATIONS

KEUCO PLAN towel holder 14918070000 Towel holder in high grade stainless steel, in a stylish yet functional design Two stacked, independent laterally swiveling arms Anti static, easy to clean, Projection: 17-1/4" The towel holder is fitted with two hidden fixing points incl. corrosion-free mounting material