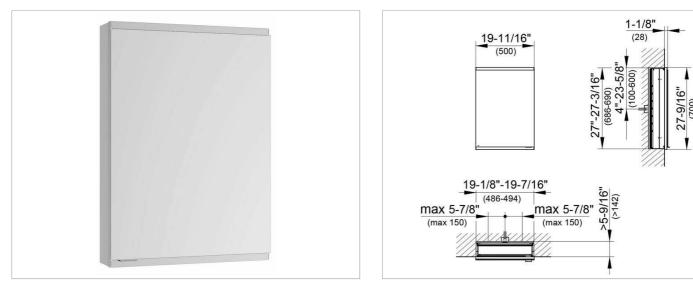

### Royal Modular 2.0 800000050105100 Mirror cabinet

#### DIMENSION

19,69 x 27,56 x 6,3 "

 Warranty:
 KEUCO products are covered by a 5-year manufacturer's warranty, in effect from the date of purchase. During this time, proven product defects will be remedied free of charge.