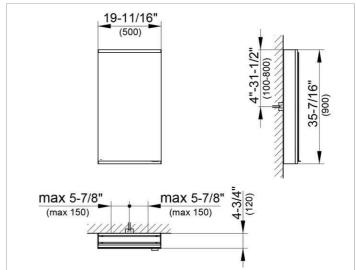

### **DRAWING**

EEK: A++, A+, A,

### **DIMENSION**

19,69 x 35,43 x 4,72 "

Warranty: KEUCO products are covered by a 5-year manufacturer's warranty, in effect from the date of purchase. During this time, proven product defects will be remedied free of charge. Warranty claims must be filed in writing, including a detailed description of the defect immediately after a defect has occurred. For a copy of our detailed product warranty policy, please contact us at office-usa@keuco.com.