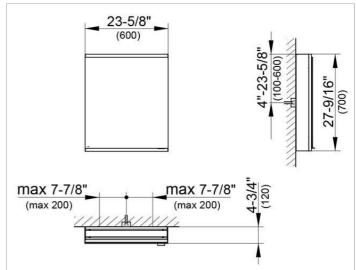

### **DRAWING**

EEK: A++, A+, A,

### **DIMENSION**

23,62 x 27,56 x 4,72 "

Warranty: KEUCO products are covered by a 5-year manufacturer's warranty, in effect from the date of purchase. During this time, proven product defects will be remedied free of charge. Warranty claims must be filed in writing, including a detailed description of the defect immediately after a defect has occurred. For a copy of our detailed product warranty policy, please contact us at office-usa@keuco.com.