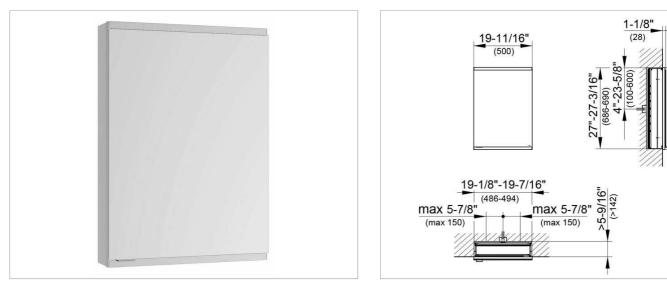

## Royal Modular 2.0 800100050105000 Mirror cabinet

#### PRODUCT

DRAWING

#### DIMENSION

19,69 x 27,56 x 6,3 "

 Warranty: KEUCO products are covered by a 5-year manufacturer's warranty, in effect from the date of purchase. During this time, proven product defects will be remedied free of charge. Warranty claims must be filed in writing, including a detailed description of the defect immediately after a defect has occurred. For a copy of our detailed product warranty policy, please contact us at office-usa@keuco.com.
Installation: KEUCO products must be installed by a qualified professional in accordance with the respective installation guidelines and any applicable federal / local building codes and regulations.