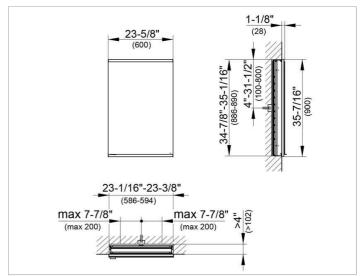

#### **DRAWING**

### **DIMENSION**

23,62 x 35,43 x 4,72 "

Warranty: KEUCO products are covered by a 5-year manufacturer's warranty, in effect from the date of purchase. During this time, proven product defects will be remedied free of charge. Warranty claims must be filed in writing, including a detailed description of the defect immediately after a defect has occurred. For a copy of our detailed product warranty policy, please contact us at office-usa@keuco.com.