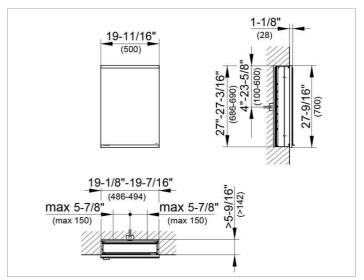

#### PRODUCT

DRAWING

#### DIMENSION

19,69 x 27,56 x 6,3 "

 Warranty: KEUCO products are covered by a 5-year manufacturer's warranty, in effect from the date of purchase. During this time, proven product defects will be remedied free of charge. Warranty claims must be filed in writing, including a detailed description of the defect immediately after a defect has occurred. For a copy of our detailed product warranty policy, please contact us at office-usa@keuco.com.
Installation: KEUCO products must be installed by a qualified professional in accordance with the respective installation guidelines and any applicable federal / local building codes and regulations.