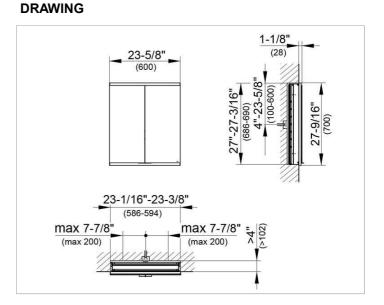

#### DIMENSION

23,62 x 27,56 x 4,72 "

 Warranty: KEUCO products are covered by a 5-year manufacturer's warranty, in effect from the date of purchase. During this time, proven product defects will be remedied free of charge. Warranty claims must be filed in writing, including a detailed description of the defect immediately after a defect has occurred. For a copy of our detailed product warranty policy, please contact us at office-usa@keuco.com.
Installation: KEUCO products must be installed by a qualified professional in accordance with the respective installation guidelines and any applicable federal / local building codes and regulations.