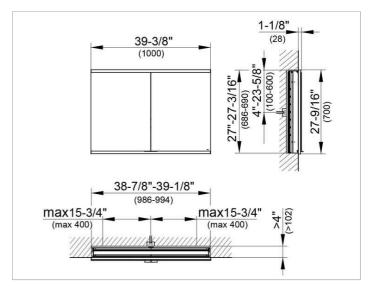

#### **DRAWING**

### **DIMENSION**

39,37 x 27,56 x 4,72 "

Warranty: KEUCO products are covered by a 5-year manufacturer's warranty, in effect from the date of purchase. During this time, proven product defects will be remedied free of charge. Warranty claims must be filed in writing, including a detailed description of the defect immediately after a defect has occurred. For a copy of our detailed product warranty policy, please contact us at office-usa@keuco.com.