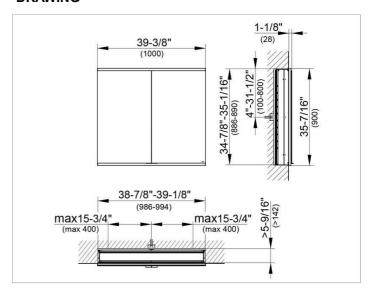

#### **DRAWING**

### **DIMENSION**

39,37 x 35,43 x 6,3 "

Warranty: KEUCO products are covered by a 5-year manufacturer's warranty, in effect from the date of purchase. During this time, proven product defects will be remedied free of charge. Warranty claims must be filed in writing, including a detailed description of the defect immediately after a defect has occurred. For a copy of our detailed product warranty policy, please contact us at office-usa@keuco.com.