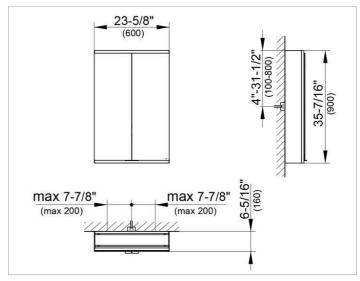

#### **DRAWING**

### **DIMENSION**

23,62 x 35,43 x 6,3 "

Warranty: KEUCO products are covered by a 5-year manufacturer's warranty, in effect from the date of purchase. During this time, proven product defects will be remedied free of charge. Warranty claims must be filed in writing, including a detailed description of the defect immediately after a defect has occurred. For a copy of our detailed product warranty policy, please contact us at office-usa@keuco.com.