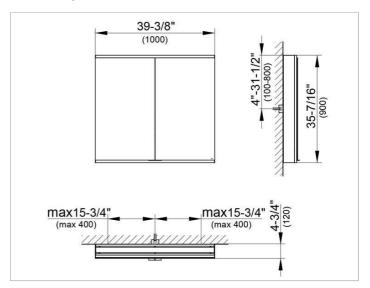

#### **DRAWING**

### **DIMENSION**

39,37 x 35,43 x 4,72 "

Warranty: KEUCO products are covered by a 5-year manufacturer's warranty, in effect from the date of purchase. During this time, proven product defects will be remedied free of charge. Warranty claims must be filed in writing, including a detailed description of the defect immediately after a defect has occurred. For a copy of our detailed product warranty policy, please contact us at office-usa@keuco.com.