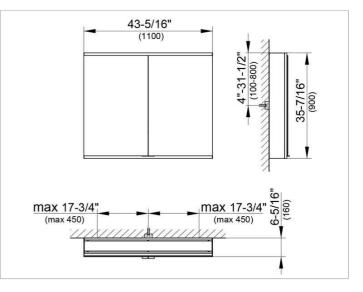

#### DRAWING

#### DIMENSION

43,31 x 35,43 x 6,3 "

 Warranty: KEUCO products are covered by a 5-year manufacturer's warranty, in effect from the date of purchase. During this time, proven product defects will be remedied free of charge. Warranty claims must be filed in writing, including a detailed description of the defect immediately after a defect has occurred. For a copy of our detailed product warranty policy, please contact us at office-usa@keuco.com.
Installation: KEUCO products must be installed by a qualified professional in accordance with the respective installation guidelines and any applicable federal / local building codes and regulations.