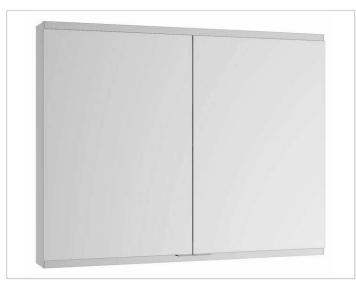

## Royal Modular 2.0 800201111105200 Mirror cabinet

#### PRODUCT

### SURFACE

silver anodized