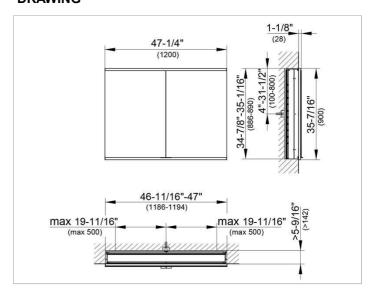

### **DRAWING**

EEK: A++, A+, A,

### **DIMENSION**

47,24 x 35,43 x 6,3 "

Warranty: KEUCO products are covered by a 5-year manufacturer's warranty, in effect from the date of purchase. During this time, proven product defects will be remedied free of charge. Warranty claims must be filed in writing, including a detailed description of the defect immediately after a defect has occurred. For a copy of our detailed product warranty policy, please contact us at office-usa@keuco.com.