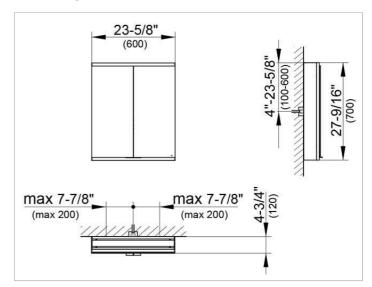

#### **DRAWING**

EEK: A++, A+, A,

#### **DIMENSION**

23,62 x 27,56 x 4,72 "

Warranty: KEUCO products are covered by a 5-year manufacturer's warranty, in effect from the date of purchase. During this time, proven product defects will be remedied free of charge. Warranty claims must be filed in writing, including a detailed description of the defect immediately after a defect has occurred. For a copy of our detailed product warranty policy, please contact us at office-usa@keuco.com.