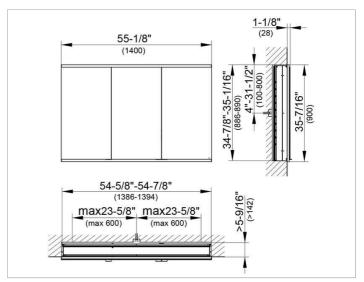

#### **DRAWING**

### **DIMENSION**

55,12 x 35,43 x 6,3 "

Warranty: KEUCO products are covered by a 5-year manufacturer's warranty, in effect from the date of purchase. During this time, proven product defects will be remedied free of charge. Warranty claims must be filed in writing, including a detailed description of the defect immediately after a defect has occurred. For a copy of our detailed product warranty policy, please contact us at office-usa@keuco.com.