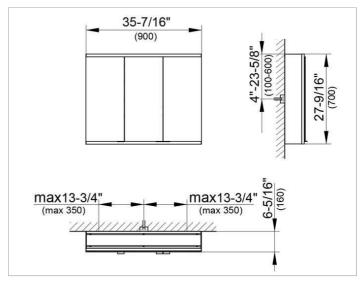

#### **DRAWING**

### **DIMENSION**

35,43 x 27,56 x 6,3 "

Warranty: KEUCO products are covered by a 5-year manufacturer's warranty, in effect from the date of purchase. During this time, proven product defects will be remedied free of charge. Warranty claims must be filed in writing, including a detailed description of the defect immediately after a defect has occurred. For a copy of our detailed product warranty policy, please contact us at office-usa@keuco.com.