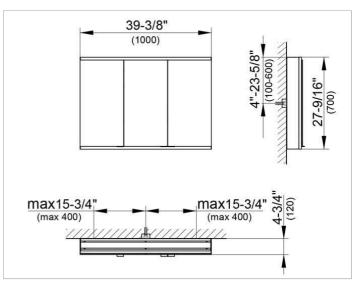

#### DRAWING

#### DIMENSION

39,37 x 27,56 x 4,72 "

 Warranty: KEUCO products are covered by a 5-year manufacturer's warranty, in effect from the date of purchase. During this time, proven product defects will be remedied free of charge. Warranty claims must be filed in writing, including a detailed description of the defect immediately after a defect has occurred. For a copy of our detailed product warranty policy, please contact us at office-usa@keuco.com.
Installation: KEUCO products must be installed by a qualified professional in accordance with the respective installation guidelines and any applicable federal / local building codes and regulations.