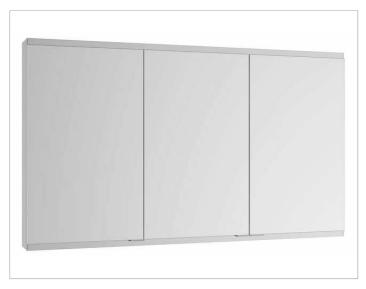

# PRODUCT DATA SHEET

KEUCO

## Royal Modular 2.0 800301100005000 Mirror cabinet

### PRODUCT



#### DRAWING



## SURFACE

silver anodized

#### DIMENSION

39,37 x 27,56 x 4,72 "

 Warranty: KEUCO products are covered by a 5-year manufacturer's warranty, in effect from the date of purchase. During this time, proven product defects will be remedied free of charge. Warranty claims must be filed in writing, including a detailed description of the defect immediately after a defect has occurred. For a copy of our detailed product warranty policy, please contact us at office-usa@keuco.com.
Installation: KEUCO products must be installed by a qualified professional in accordance with the respective installation guidelines and any applicable federal / local building codes and regulations.