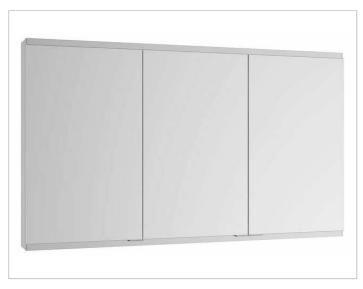

# PRODUCT DATA SHEET

KEUCO

## Royal Modular 2.0 800301150105200 Mirror cabinet

### PRODUCT



#### DRAWING



## SURFACE

silver anodized

#### DIMENSION

59,06 x 27,56 x 6,3 "

 Warranty: KEUCO products are covered by a 5-year manufacturer's warranty, in effect from the date of purchase. During this time, proven product defects will be remedied free of charge. Warranty claims must be filed in writing, including a detailed description of the defect immediately after a defect has occurred. For a copy of our detailed product warranty policy, please contact us at office-usa@keuco.com.
Installation: KEUCO products must be installed by a qualified professional in accordance with the respective installation guidelines and any applicable federal / local building codes and regulations.