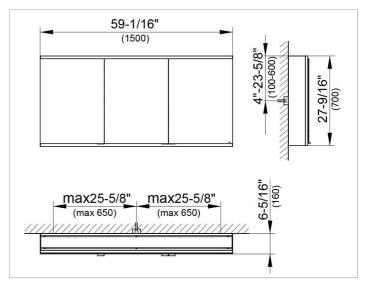

#### DRAWING

#### DIMENSION

59,06 x 27,56 x 6,3 "

 Warranty: KEUCO products are covered by a 5-year manufacturer's warranty, in effect from the date of purchase. During this time, proven product defects will be remedied free of charge. Warranty claims must be filed in writing, including a detailed description of the defect immediately after a defect has occurred. For a copy of our detailed product warranty policy, please contact us at office-usa@keuco.com.
Installation: KEUCO products must be installed by a qualified professional in accordance with the respective installation guidelines and any applicable federal / local building codes and regulations.