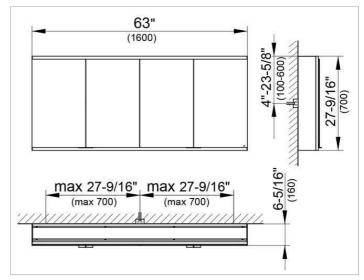

#### **DRAWING**

EEK: A++, A+, A,

#### **DIMENSION**

62,99 x 27,56 x 6,3 "

Warranty: KEUCO products are covered by a 5-year manufacturer's warranty, in effect from the date of purchase. During this time, proven product defects will be remedied free of charge. Warranty claims must be filed in writing, including a detailed description of the defect immediately after a defect has occurred. For a copy of our detailed product warranty policy, please contact us at office-usa@keuco.com.