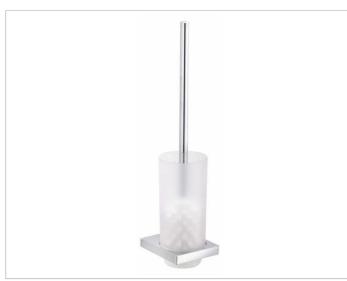

## **PRODUCT ATTRIBUTES**

complete with crystal glass insert matt, brush and spare brush head

#### SURFACE

chrome-plated

## SPECIFICATIONS

KEUCO EDITION 11 Toilet brushes 11164019000 High-gloss chrome plated toilet brush set in clear-cut design and geometric shapes,

Wall model, complete with frosted crystal glass insert and brush with handle and brush head replacement

removable frosted crystal used for easy cleaning

Height 180 mm (height includes brush 401 mm), diameter 80 mm 105 mm

The toilet brush set has 2 mounting points delivery with corrosion resistant mounting hardware