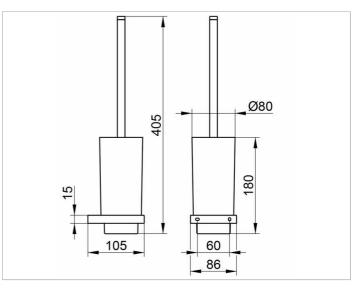

#### DRAWING

KEUCC

removable frosted crystal used for easy cleaning

Height 180 mm (height includes brush 401 mm), diameter 80 mm 105 mm

The toilet brush set has 2 mounting points delivery with corrosion resistant mounting hardware