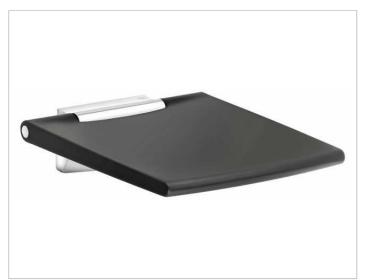

#### Plan Care 35983010037 Tip-up seat

## **PRODUCT ATTRIBUTES**

wall mounted tip-up soft seat

#### SURFACE

chrome-plated/dark grey (RAL 7021)

#### **SPECIFICATIONS**

KEUCO PLAN CARE Tip-up seat 35983010037 dark-grey (RAL 7021) tip-up seat made from Polyurethane-foam in aesthetic, functional design, for wall mounting for safe seats in the shower area Wall bracket and chromed seat support as design element anti-static, easy Cleaning with max. 60% Ethanol- or Propanol detergent, other disinfectants are not recommended fold-up seat up to 253 Lb Width 17-11/16' (450 mm), length of the seat 19-11/16' (500 mm), Projection 22-1/8' (537 mm).